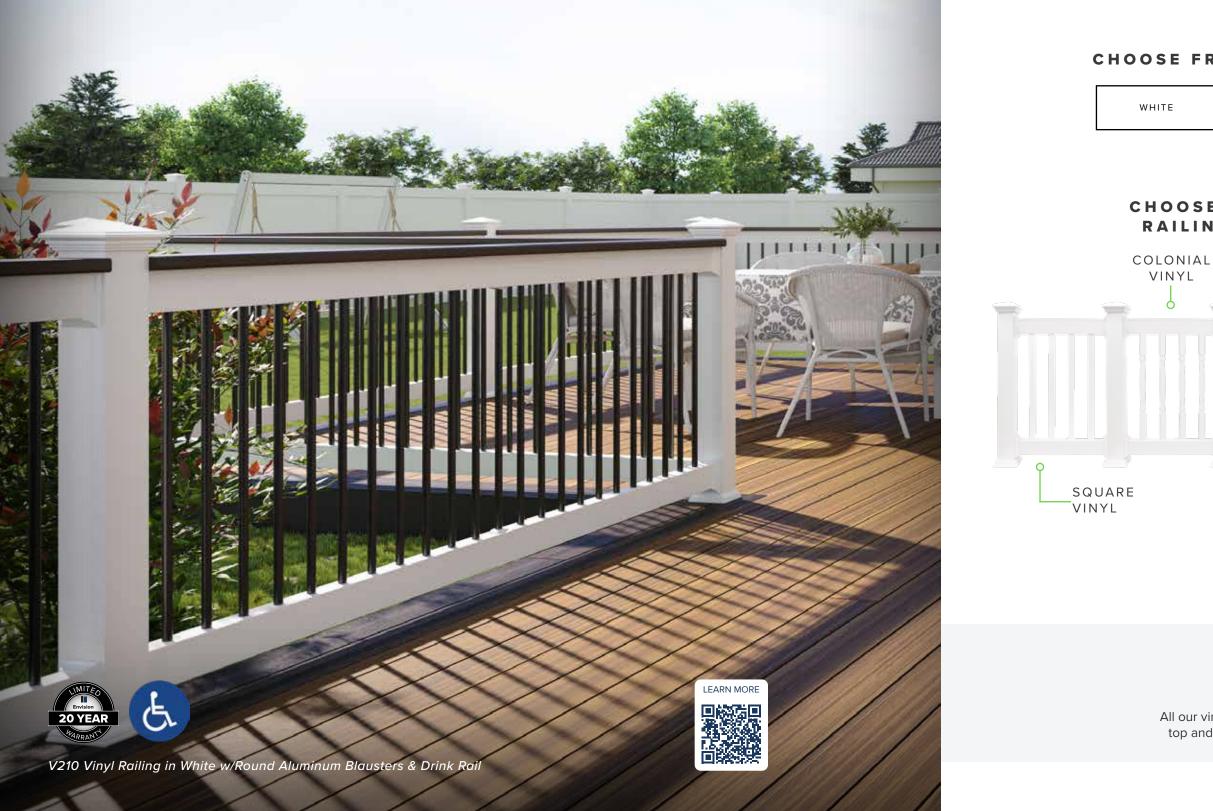

For a modern style, our V210 vinyl railing features lasting strength and smooth lines. Choose from three classic colors and five infill options to complete your design.