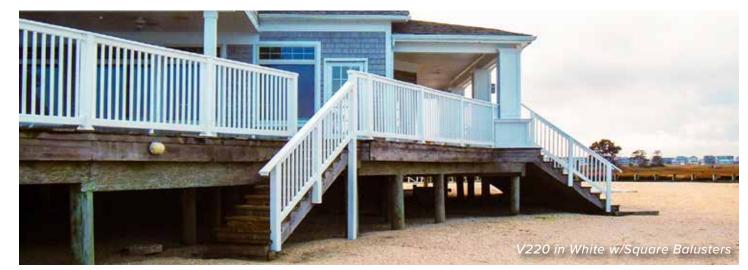

### V220 VINYL RAILING

Diverse in its design, our V220 vinyl railing accommodates nearly any style. Available in three classic colors and six infill options, you have the flexibility to create the exact outdoor space you want.