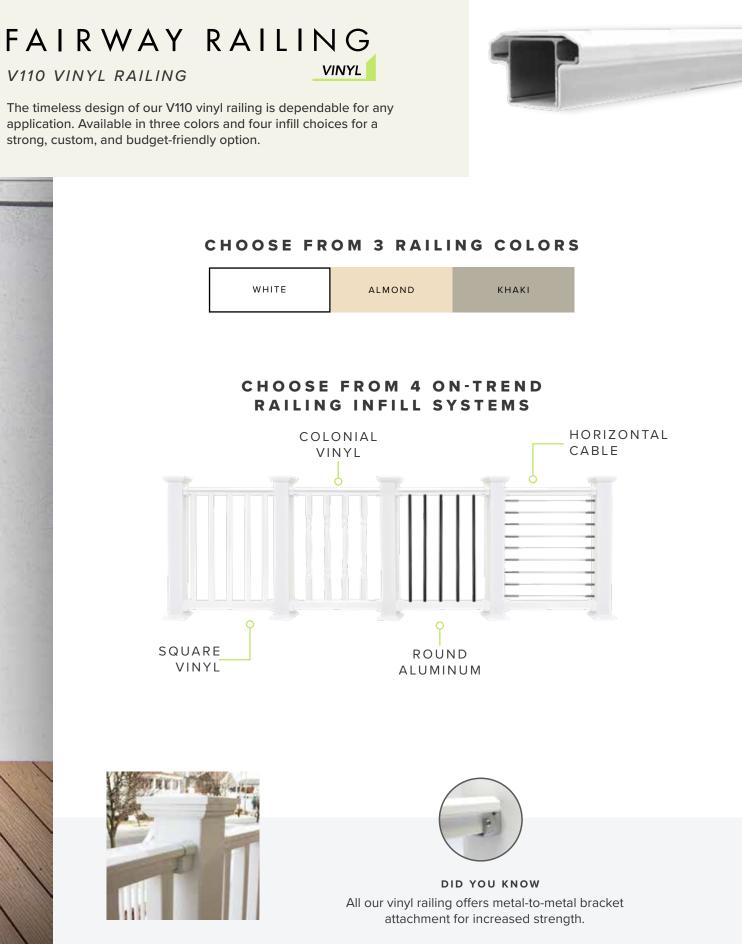

### V110 VINYL RAILING

application. Available in three colors and four infill choices for a strong, custom, and budget-friendly option.

V110 Vinyl Railing in White w/Square Vinyl Balusters

V210 VINYL RAILING

### **CHOOSE FROM 3 RAILING COLORS**

| TEVTUDED           | TEXTURED |
|--------------------|----------|
| TEXTURED<br>BRONZE | BLACK    |
|                    |          |

### **CHOOSE FROM 6 ON-TREND RAILING INFILL SYSTEMS**

DID YOU KNOW?

Facilities constructed for the use of a public entity should be readily accessible and usable by individuals with disabilities.

Ensure your project is safe and ADA compliant with the addition of our ADA handrails. Ideal for single family, multi-family, or commercial ramp and stair applications, we offer a variety of colors and finishes to match your railing.