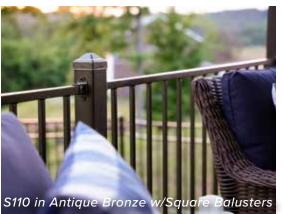

S110 STEEL RAILING

Railing with a timeless character, our S110 steel railing is durable and versatile in its application. Available in two powder coated colors, it can stand alone or be used as an infill.

### CHOOSE FROM 2 RAILING COLORS

BLOG SPOTLIGHT Your Guide to Metal Deck Railing

Get an inside look at the benefits of metal deck railing so you can choose the best products for your outdoor living project.