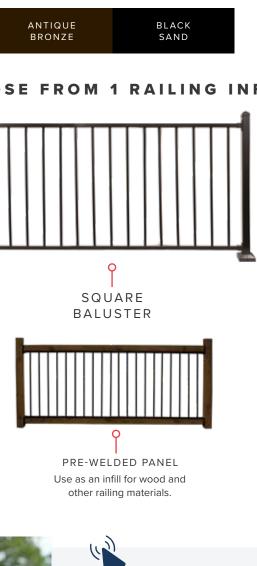

### **CHOOSE FROM 3 RAILING COLORS**

| TEVTUDED           | TEXTURED |
|--------------------|----------|
| TEXTURED<br>BRONZE | BLACK    |
|                    |          |

### **CHOOSE FROM 6 ON-TREND RAILING INFILL SYSTEMS**

DID YOU KNOW?

Facilities constructed for the use of a public entity should be readily accessible and usable by individuals with disabilities.

Ensure your project is safe and ADA compliant with the addition of our ADA handrails. Ideal for single family, multi-family, or commercial ramp and stair applications, we offer a variety of colors and finishes to match your railing.