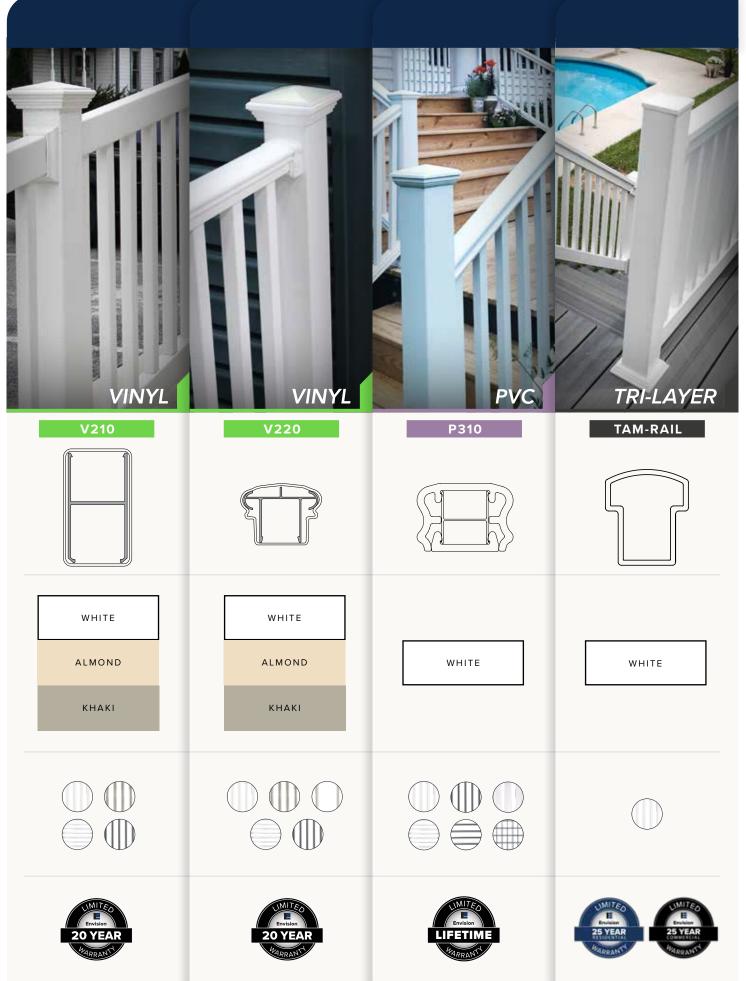

### V110 VINYL RAILING

application. Available in three colors and four infill choices for a strong, custom, and budget-friendly option.

V110 Vinyl Railing in White w/Square Vinyl Balusters

V210 VINYL RAILING

For a modern style, our V210 vinyl railing features lasting strength and smooth lines. Choose from three classic colors and five infill options to complete your design.

### V220 VINYL RAILING

Diverse in its design, our V220 vinyl railing accommodates nearly any style. Available in three classic colors and six infill options, you have the flexibility to create the exact outdoor space you want.

WHITE

5

20 YEAR

### **CHOOSE FROM 6 ON-TREND RAILING INFILL SYSTEMS**

We love our new Envision deck and Fairway railing! It turned out better than we could have hoped for. The rich walnut color of the decking and sleek lines of the railing system are simply beautiful! The quality of the product is excellent! We wouldn't hesitate to recommend Envision products for your deck projects!

# FAIRWAY RAILING

P310 CELLULAR PVC RAILING

Our P310 cellular PVC railing can be customized to match your vision. Available in a matte white finish that can be painted, pair the two-piece top rail, ideal for in-rail LED lighting, with one of six infill options.

### **CHOOSE FROM 1 RAILING COLOR**

DRINK RAIL OPTION AVAILABLE

### **CHOOSE FROM 6 ON-TREND RAILING INFILL SYSTEMS**

DID YOU KNOW?

# FAIRWAY RAILING

TAM-RAIL RAILING

Our patented tri-layer railing system, TAM-RAIL offers the versatility of vinyl with the durability of PVC. Strength and durability match with classic style that's a great fit for nearly any project application.

### **CHOOSE FROM 1 RAILING COLOR**

### **CHOOSE FROM A SINGLE** RAILING INFILL