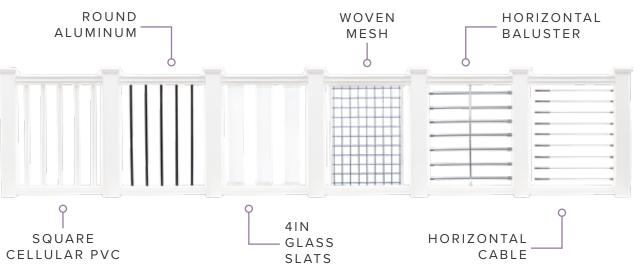

### **CHOOSE FROM 6 ON-TREND RAILING INFILL SYSTEMS**

DID YOU KNOW?

Facilities constructed for the use of a public entity should be readily accessible and usable by individuals with disabilities.

Ensure your project is safe and ADA compliant with the addition of our ADA handrails. Ideal for single family, multi-family, or commercial ramp and stair applications, we offer a variety of colors and finishes to match your railing.