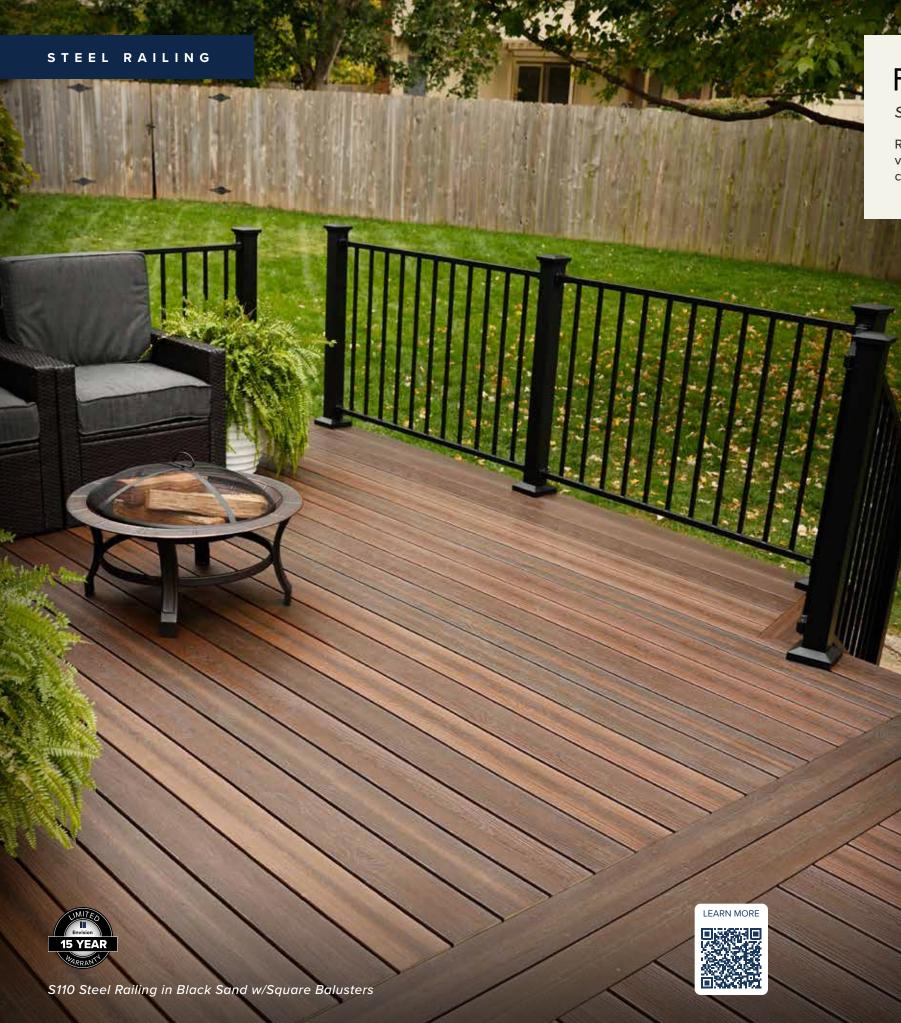

S110 STEEL RAILING

Railing with a timeless character, our S110 steel railing is durable and versatile in its application. Available in two powder coated colors, it can stand alone or be used as an infill.

### CHOOSE FROM 2 RAILING COLORS

BLOG SPOTLIGHT Your Guide to Metal Deck Railing

Get an inside look at the benefits of metal deck railing so you can choose the best products for your outdoor living project.