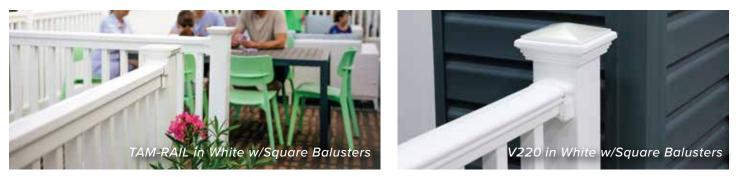

# FAIRWAY RAILING

TAM-RAIL RAILING

Our patented tri-layer railing system, TAM-RAIL offers the versatility of vinyl with the durability of PVC. Strength and durability match with classic style that's a great fit for nearly any project application.

### V220 VINYL RAILING

Diverse in its design, our V220 vinyl railing accommodates nearly any style. Available in three classic colors and six infill options, you have the flexibility to create the exact outdoor space you want.