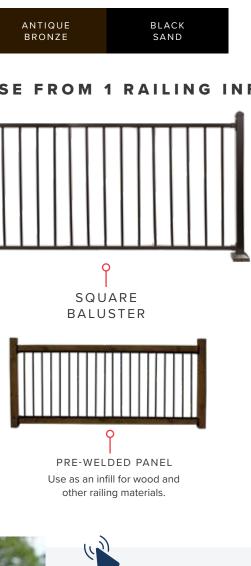

### **CHOOSE FROM 3 RAILING COLORS**

| TEVTUDED           | TEXTURED |
|--------------------|----------|
| TEXTURED<br>BRONZE | BLACK    |
|                    |          |

### **CHOOSE FROM 6 ON-TREND RAILING INFILL SYSTEMS**

DID YOU KNOW?

Facilities constructed for the use of a public entity should be readily accessible and usable by individuals with disabilities.

Ensure your project is safe and ADA compliant with the addition of our ADA handrails. Ideal for single family, multi-family, or commercial ramp and stair applications, we offer a variety of colors and finishes to match your railing.