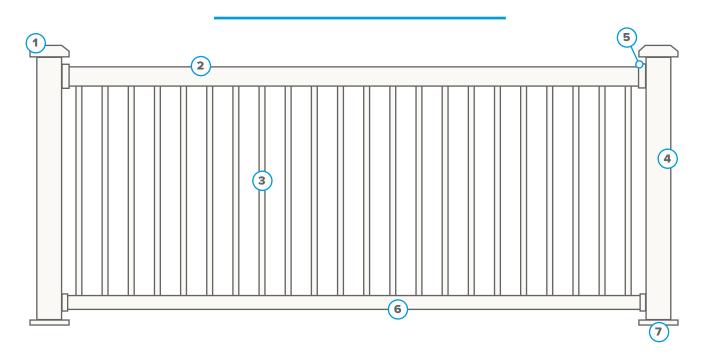

### **RAILING COMPONENTS**

- 1. POST CAP
- 2. TOP RAIL/HANDRAIL
- 3. INFILL/BALUSTER
- 4. POST/VERTICAL SUPPORTS
- 5. BRACKET
- 6. BOTTOM RAIL
- 7. POST TRIM

All our railing comes in convenient kits and packaging so you get everything needed for a fast and easy installation.