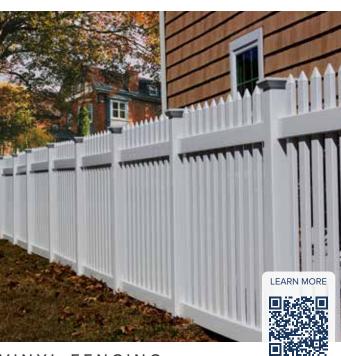

VINYL FENCING

Use to surround the perimeter of your property or accent various areas within.

Vinyl Post and Rail Fence Vinyl Pool Fence

6' Vinyl Privacy Picket Fence 3' Vinyl Level Picket Fence

PORCH POSTS & COLUMNS