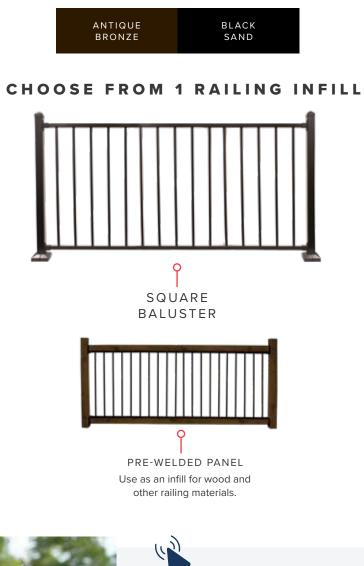

### **CHOOSE FROM 3 RAILING COLORS**

| TEVTUDED           | TEXTURED |
|--------------------|----------|
| TEXTURED<br>BRONZE | BLACK    |
|                    |          |

### **CHOOSE FROM 6 ON-TREND RAILING INFILL SYSTEMS**

DID YOU KNOW?

Facilities constructed for the use of a public entity should be readily accessible and usable by individuals with disabilities.

Ensure your project is safe and ADA compliant with the addition of our ADA handrails. Ideal for single family, multi-family, or commercial ramp and stair applications, we offer a variety of colors and finishes to match your railing.