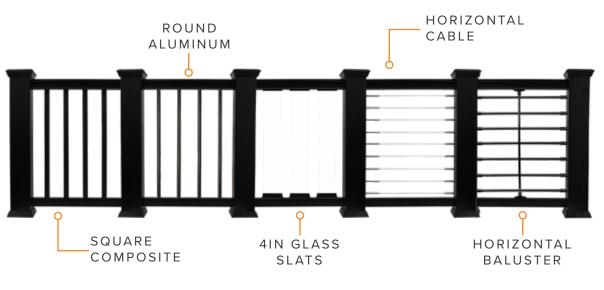

### **RAILING COMPONENTS**

- 1. POST CAP
- 2. TOP RAIL/HANDRAIL
- 3. INFILL/BALUSTER
- 4. POST/VERTICAL SUPPORTS
- 5. BRACKET
- 6. BOTTOM RAIL
- 7. POST TRIM

All our railing comes in convenient kits and packaging so you get everything needed for a fast and easy installation.

### **CHOOSE FROM 6 ON-TREND RAILING INFILL SYSTEMS**

DID YOU KNOW?

Facilities constructed for the use of a public entity should be readily accessible and usable by individuals with disabilities.

Ensure your project is safe and ADA compliant with the addition of our ADA handrails. Ideal for single family, multi-family, or commercial ramp and stair applications, we offer a variety of colors and finishes to match your railing.