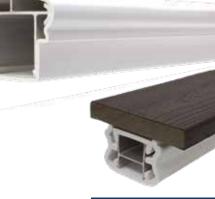

### DID YOU KNOW?

Crafted using a composite foam technology process, TAM-RAIL is made with much thicker. profile walls than traditional vinyl or PVC products.

OUTER LAYER is made from durable cap stock for an attractive look that is weather resistant and low maintenance.

MIDDLE LAYER is an innovative composite wood and foam core that adds stiffness.

INTERIOR LAYER is formulated for impact resistance, offering a protective and sturdy base.