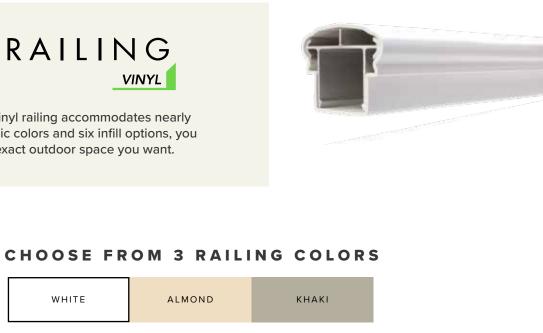

### V220 VINYL RAILING

Diverse in its design, our V220 vinyl railing accommodates nearly any style. Available in three classic colors and six infill options, you have the flexibility to create the exact outdoor space you want.

### **CHOOSE FROM 3 RAILING COLORS**

| TEVTUDED           | TEXTURED |
|--------------------|----------|
| TEXTURED<br>BRONZE | BLACK    |
|                    |          |