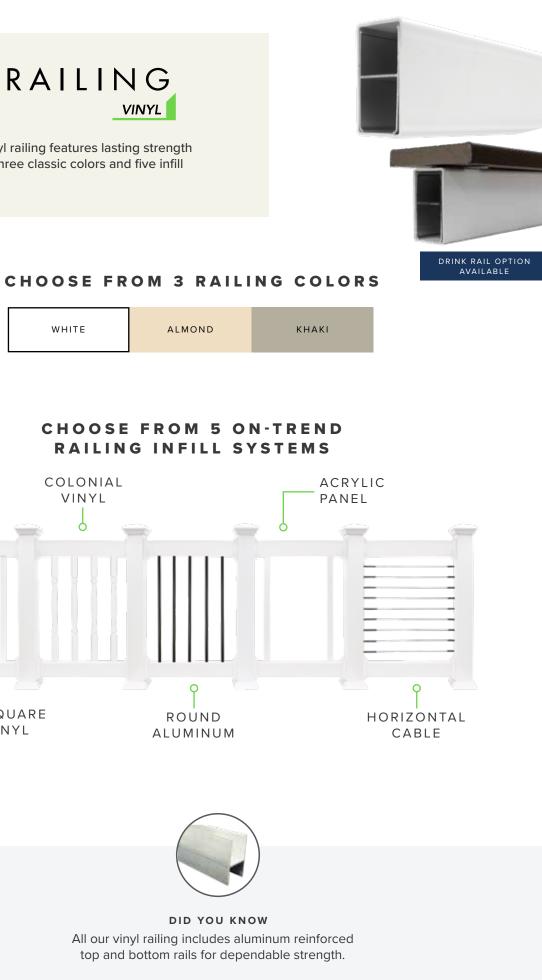

### **CHOOSE FROM 3 RAILING COLORS**

| TEVTUDED           | TEXTURED |
|--------------------|----------|
| TEXTURED<br>BRONZE | BLACK    |
|                    |          |

### **CHOOSE FROM 6 ON-TREND RAILING INFILL SYSTEMS**

DID YOU KNOW?

Facilities constructed for the use of a public entity should be readily accessible and usable by individuals with disabilities.

Ensure your project is safe and ADA compliant with the addition of our ADA handrails. Ideal for single family, multi-family, or commercial ramp and stair applications, we offer a variety of colors and finishes to match your railing.