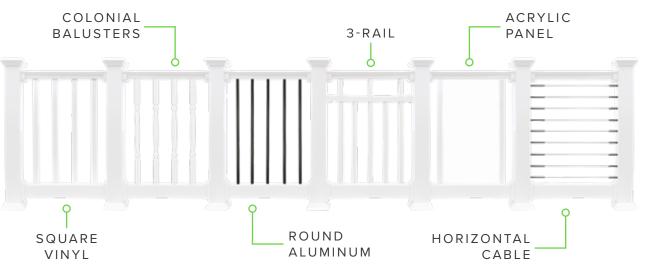

### **CHOOSE FROM 6 ON-TREND RAILING INFILL SYSTEMS**

DID YOU KNOW?

Facilities constructed for the use of a public entity should be readily accessible and usable by individuals with disabilities.

Ensure your project is safe and ADA compliant with the addition of our ADA handrails. Ideal for single family, multi-family, or commercial ramp and stair applications, we offer a variety of colors and finishes to match your railing.

### **CHOOSE FROM 6 ON-TREND RAILING INFILL SYSTEMS**

We love our new Envision deck and Fairway railing! It turned out better than we could have hoped for. The rich walnut color of the decking and sleek lines of the railing system are simply beautiful! The quality of the product is excellent! We wouldn't hesitate to recommend Envision products for your deck projects!

### **CHOOSE FROM 6 ON-TREND RAILING INFILL SYSTEMS**

DID YOU KNOW?