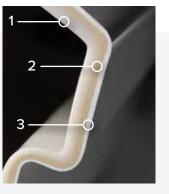

### **RAILING COMPONENTS**

- 1. POST CAP
- 2. TOP RAIL/HANDRAIL
- 3. INFILL/BALUSTER
- 4. POST/VERTICAL SUPPORTS
- 5. BRACKET
- 6. BOTTOM RAIL
- 7. POST TRIM

All our railing comes in convenient kits and packaging so you get everything needed for a fast and easy installation.