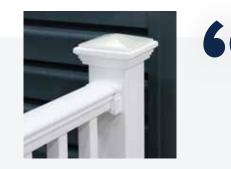

### **RAILING COMPONENTS**

- 1. POST CAP
- 2. TOP RAIL/HANDRAIL
- 3. INFILL/BALUSTER
- 4. POST/VERTICAL SUPPORTS
- 5. BRACKET
- 6. BOTTOM RAIL
- 7. POST TRIM

All our railing comes in convenient kits and packaging so you get everything needed for a fast and easy installation.