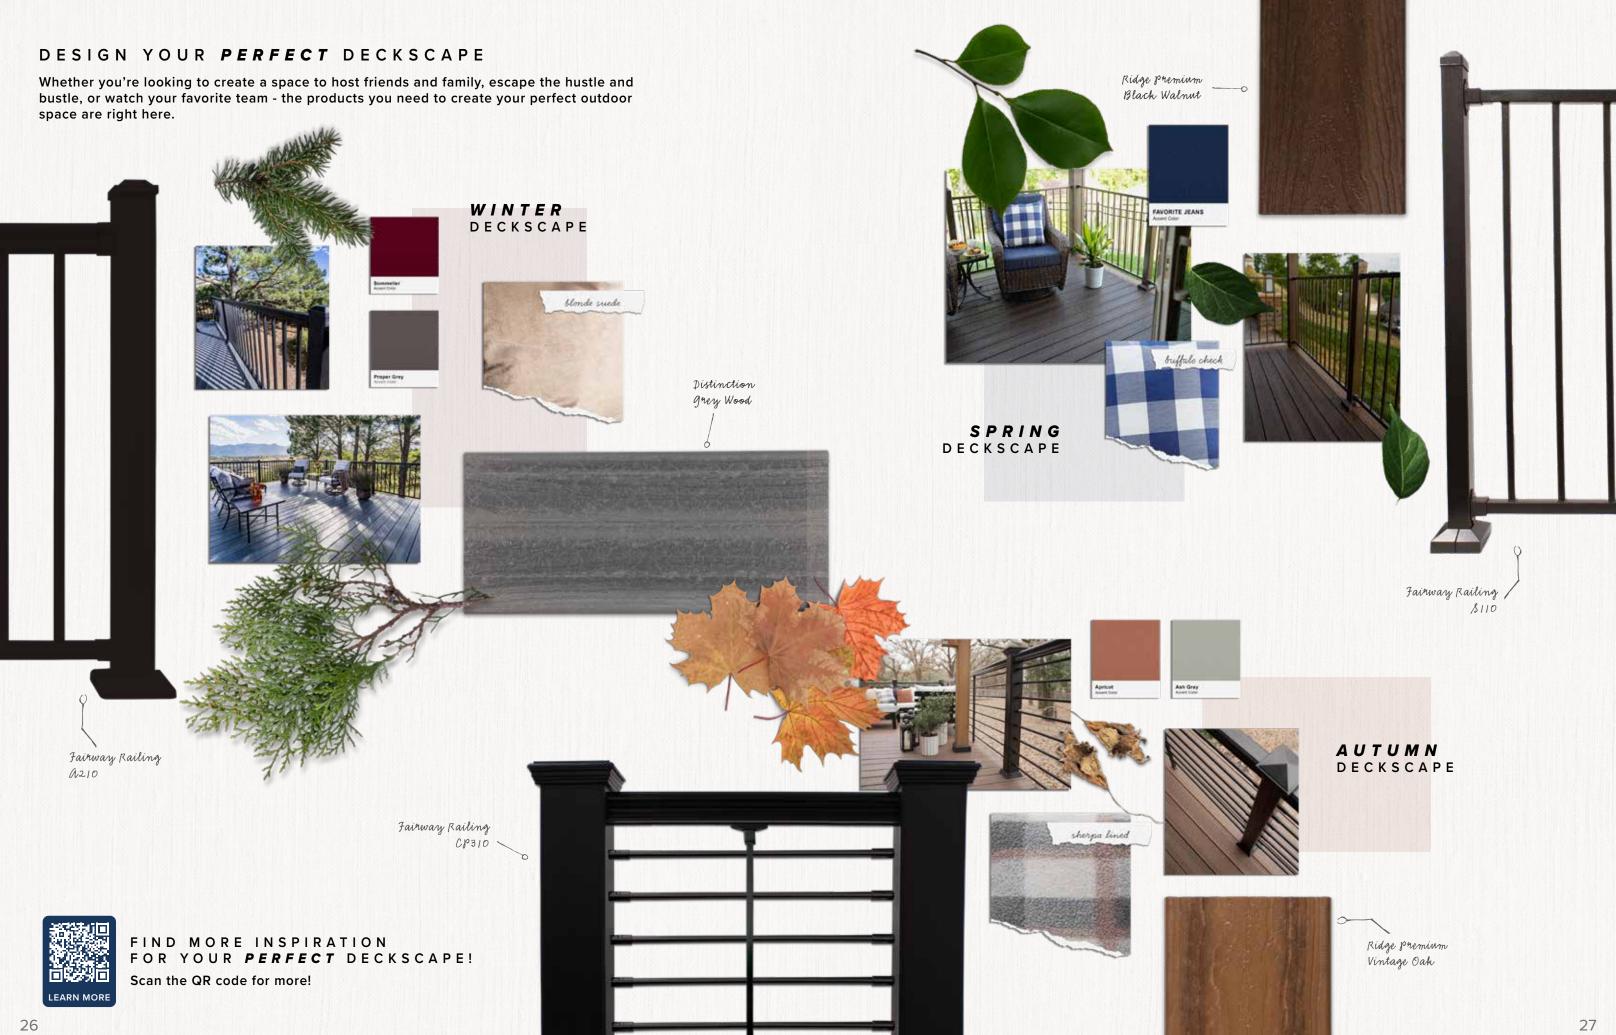

## A QUICK OVERVIEW OF DECK RAILING

Our Fairway Railing Collection is the ideal complement to any outdoor space, delivering style versatility, precision craftsmanship, and long-lasting performance. With styles spanning a wide range of materials and infill options, you can find the ideal finishing touch for your outdoor living space.

Every outdoor living project has a variety of decisions that need to be made before the space is ready to be enjoyed. Pros and DIYers alike know that picking the right deck railing is essential. Not only does it provide an important safety element, but deck railing also ties the aesthetic for the space together.