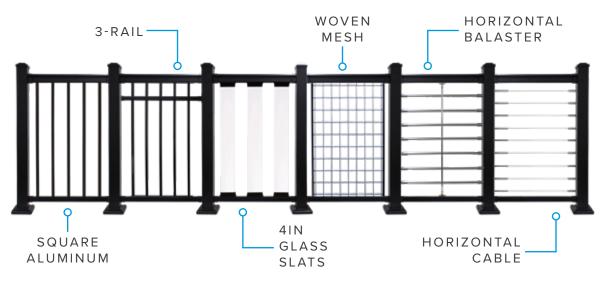

### Anatomy of Railing

06

Explore the many pieces of railing and gain an understanding of all the parts you will need for your own railing project.

|         | 08 Railing Technologies Overview          | Products engineered t<br>ensure a stunning                                            |
|---------|-------------------------------------------|---------------------------------------------------------------------------------------|
|         | 10 <u>Aluminum Railing</u>                |                                                                                       |
| 2 The   | 12 Steel Railing                          | S C S S S S S S S S S S S S S S S S S S                                               |
| Verter. | 14 Composite Railing                      |                                                                                       |
|         | 16<br>Vinyl Railing<br>V110 Vinyl Railing | Six technologies desig<br>architectural style, d                                      |
|         | V220 Vinyl Railing                        | 20<br>4<br>20<br>20<br>20<br>20<br>20<br>20<br>20<br>20<br>20<br>20<br>20<br>20<br>20 |
|         | 24 Tri-Layer Railing                      | Hundreds of possible                                                                  |
|         | 26 Decking & Railing Combos               | design to e                                                                           |
|         | 28 Railing Accessories                    |                                                                                       |
|         | 30 Start Your Project                     | TTT                                                                                   |
|         | 31 Railing Specs                          | T                                                                                     |
|         |                                           |                                                                                       |
|         |                                           |                                                                                       |
|         |                                           |                                                                                       |
|         |                                           |                                                                                       |
|         |                                           |                                                                                       |
|         |                                           |                                                                                       |
|         |                                           |                                                                                       |

### **RAILING COMPONENTS**

- 1. POST CAP
- 2. TOP RAIL/HANDRAIL
- 3. INFILL/BALUSTER
- 4. POST/VERTICAL SUPPORTS
- 5. BRACKET
- 6. BOTTOM RAIL
- 7. POST TRIM

All our railing comes in convenient kits and packaging so you get everything needed for a fast and easy installation.