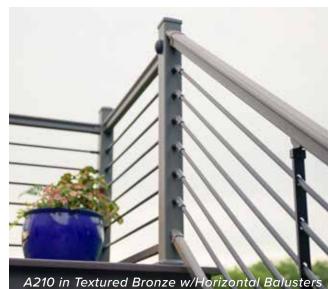

How to Get More Value from Your Deck Railing 💙

7

8

A210 ALUMINUM RAILING

The elegant design of the A210 aluminum railing offers a two-piece top rail, which is ideal for in-rail LED lighting, and is available in two textured colors and one matte finish with six infill options.

### **CHOOSE FROM 3 RAILING COLORS**

| TEVTUDED           | TEXTURED |
|--------------------|----------|
| TEXTURED<br>BRONZE | BLACK    |
|                    |          |