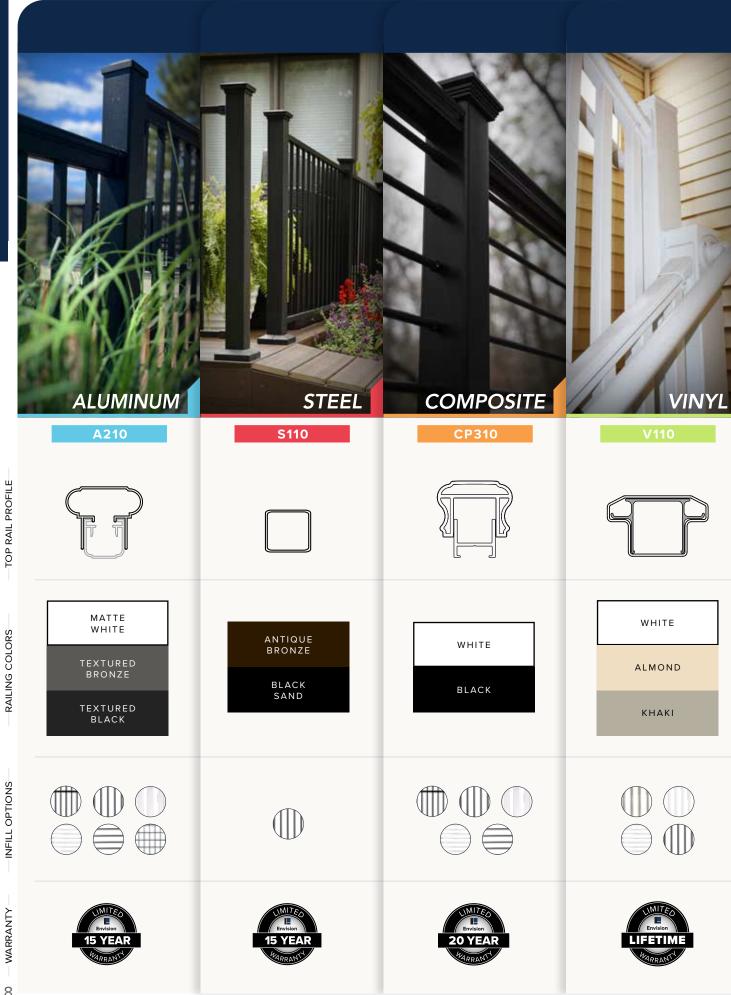

How to Get More Value from Your Deck Railing 💙

7

8

A210 ALUMINUM RAILING

The elegant design of the A210 aluminum railing offers a two-piece top rail, which is ideal for in-rail LED lighting, and is available in two textured colors and one matte finish with six infill options.

### **CHOOSE FROM 3 RAILING COLORS**

| TEVTUDED           | TEXTURED |
|--------------------|----------|
| TEXTURED<br>BRONZE | BLACK    |
|                    |          |

### **CHOOSE FROM 6 ON-TREND RAILING INFILL SYSTEMS**

DID YOU KNOW?

Facilities constructed for the use of a public entity should be readily accessible and usable by individuals with disabilities.

Ensure your project is safe and ADA compliant with the addition of our ADA handrails. Ideal for single family, multi-family, or commercial ramp and stair applications, we offer a variety of colors and finishes to match your railing.

S110 STEEL RAILING

Railing with a timeless character, our S110 steel railing is durable and versatile in its application. Available in two powder coated colors, it can stand alone or be used as an infill.

### CHOOSE FROM 2 RAILING COLORS

BLOG SPOTLIGHT Your Guide to Metal Deck Railing

Get an inside look at the benefits of metal deck railing so you can choose the best products for your outdoor living project.

## FAIRWAY RAILING CP310 COMPOSITE RAILING COMPOSITE

A more traditional style railing, our CP310 composite railing features a larger profile, a two-piece top rail that's ideal for in-rail LED lighting, and is available in two colors with five modern infill options.

### CHOOSE FROM 2 RAILING COLORS

WHITE BLACK

### **CHOOSE FROM 5 ON-TREND RAILING INFILL SYSTEMS**

As a first time deck builder, everything was smooth. Envision was great to work with, the process was seamless; no major hiccups or issues. It really was just a great project.