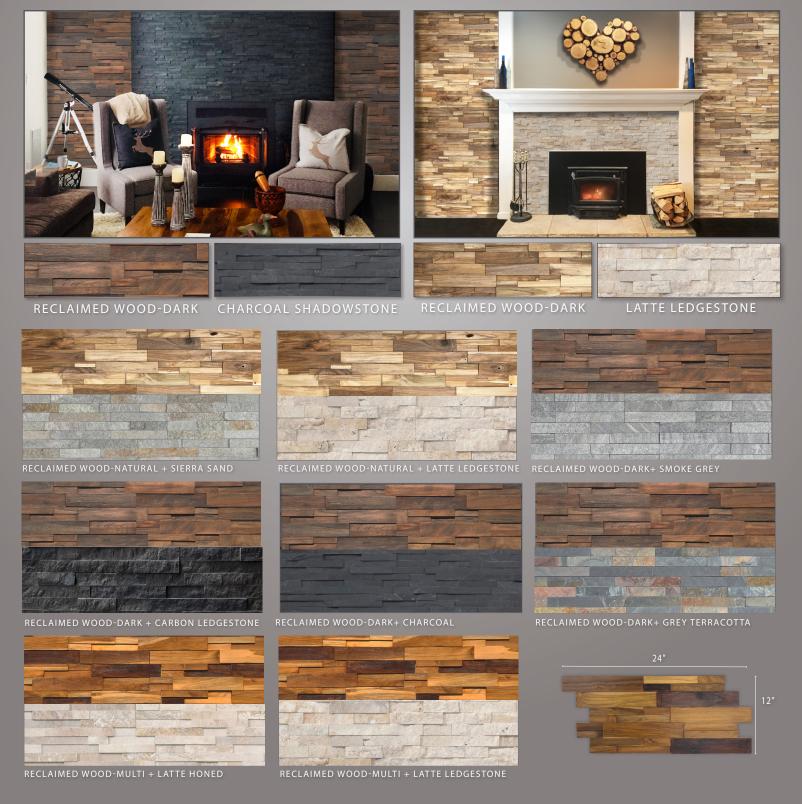

## RECLAIMED WOOD + STONE

realstone SYSTEMS

When designing our Reclaimed Wood Panels, we wanted to craft them out of a material that is both beautiful and sustainable, and our search led us to Teak. Revered for its strength and durability by shipbuilders, and chosen for its natural beauty by furniture makers, this highly-coveted wood strikes the perfect balance between form and function. Hand-selected hardwood pieces are meticulously crafted into panels that blend together seamlessly, just like our natural stone veneer panels. Pair the two for a unique texture rich installation that is easy to install and as one of a kind as your home.