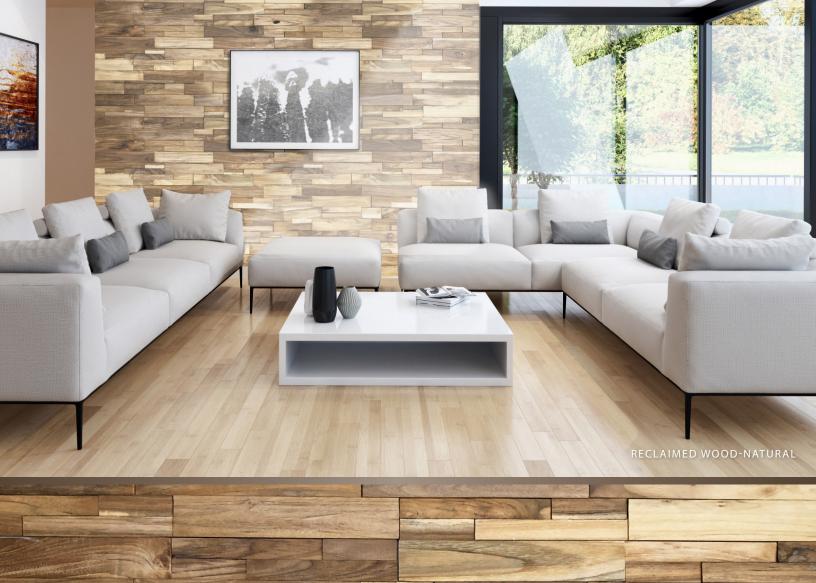

## RECLAIMED WOOD

-

## RECLAIMED WOOD + STONE

realstone SYSTEMS

When designing our Reclaimed Wood Panels, we wanted to craft them out of a material that is both beautiful and sustainable, and our search led us to Teak. Revered for its strength and durability by shipbuilders, and chosen for its natural beauty by furniture makers, this highly-coveted wood strikes the perfect balance between form and function. Hand-selected hardwood pieces are meticulously crafted into panels that blend together seamlessly, just like our natural stone veneer panels. Pair the two for a unique texture rich installation that is easy to install and as one of a kind as your home.