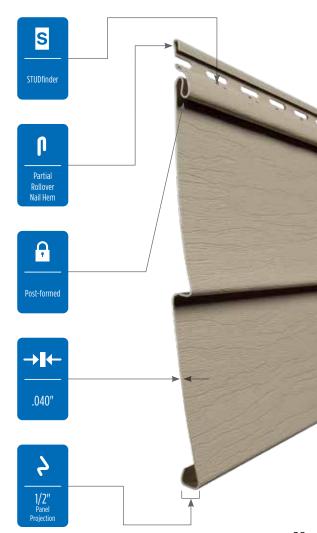

#### **Installation Features**

Many engineering innovations including the PanelThermometer, HammerTapper and StudFinder make CertainTeed Siding the industry leader.

HammerTapper™ Enables lateral adjustment for easier siding panel installation.

### STUDfinder™

30

Designed to help ensure a safe, precise installation for maximum siding performance.

### Fastener Indicator:

CertainTeed is the only siding engineered to include an integral fastener placement guide on each panel. The Patented STUDfinder<sup>™</sup> Installation System and Cedar Impressions<sup>®</sup> fastener indicators are designed to help ensure a safe, precise installation for maximum siding performance.

### Lock:

•

S

Designates the panel lock design of the product. CertainTeed Siding Products feature proprietary locking designs created to optimize the alignment and installation for each specific product. The special features of CertiLock<sup>™</sup> and DuraLock<sup>®</sup> ensure that every siding panel goes on the wall straight and secure.

#### **Fastening Hem Design:**

Identifies the type of fastening hem design on a cladding product. Rollovers and / or reinforcing ribs are used to stiffen the nail hem of a siding panel, giving it a straighter appearance on the wall while contributing to the wind load resistance of the product.

### **Panel Thickness:**

Defines the average thickness or gauge of a siding panel which is an important element of siding quality. Thicker panels look straighter on the wall, are more durable, and hold up against impacts and high winds. CertainTeed siding products are regularly audited by Architectural Testing, Inc. to ensure they meet or exceed ASTM standards for vinyl siding.