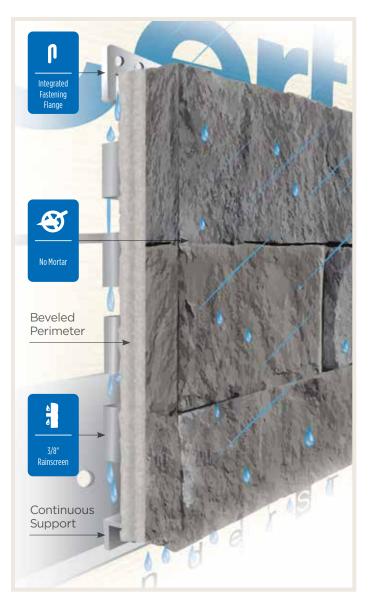

### Drainability / Moisture Resistance:

Product technology eliminates the common problem of moisture accumulation in wall cavities through the use of innovative materials, rainscreens, weep holes or open designs.