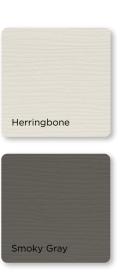

# Cedar Impressions Double 7"

Straight Edge Perfection Shingles

New colors added to the Profile include: Smoky Gray, Tuxedo and Deep Mineral.

Page 22

NEW

CERTAplank<sup>®</sup> Reinforced Siding

New colors added to the Single 7" family include: Sable Brown, Midnight Blue, Wedgewood Blue, Smoky Gray and Herringbone.