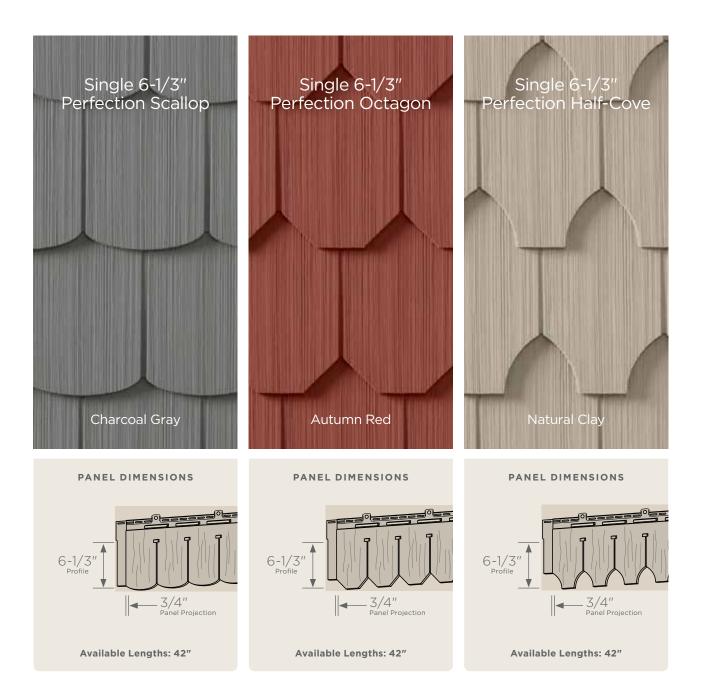

### Panel Projection:

Identifies the full depth of a siding panel as measured from the back of the panel to the tip of the front of the panel. Deeper panel projections add rigidity to siding products while providing wider shadow lines that enhance aesthetics. This measurement is also used for proper sizing of accessories necessary to install the siding.

### Profiles:

Lists the number of different profiles available within each product line. A profile is the contour or outline of a panel as viewed from the side or end. Product profiles, such as clapboard and dutchlap, are designed to mimic the different architectural styles of wood or stone cladding products.