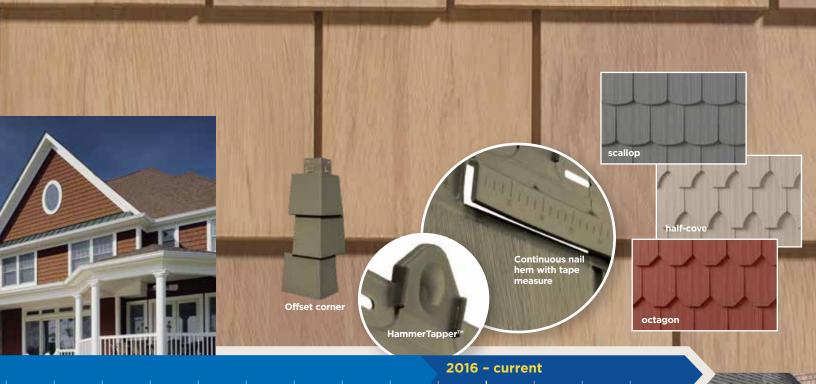

### **Generation** 2

10 10

Introduced multiple new features, including:
TrueTexture™ realistic wood grain look from real wood cedar shingles
PanelThermometer™ to indicate the correct panel temperature for precise installation
Texture added to the butt section of panel
Hangers and locks were increased to allow for better expansion and contraction
Improved function of the side tabs for locking
More styles: Half-Rounds, Triple 5", Rough-Split Shakes in Double 7" and 9"
Multiple darker colors

Accessories – outside corners, inside corners, bay corners

ed corners

1992 - 2003

2004 - 2015

The patented PanelThermometer™

Introduced Triple 5" Sawmill Shingles

- Launch a refined Double 7" panel
- Development of new accent shapes: Scallop, Half-Cove and Octagon
- Introduced solid colors into the Single 7" panel
- Added the following Engineering Enhancements: HammerTapper<sup>™</sup> – allows easier positioning of the panel – tap to left and tap to right
- More natural-looking tapered shingle gaps - Continuous nail hem (installation friendly makes it impossible to miss a tab)
- Nail stop indentation in nail hem area to prevent driving nails too tight
- Tape measure on continuous nail hem to help make proper cuts easier