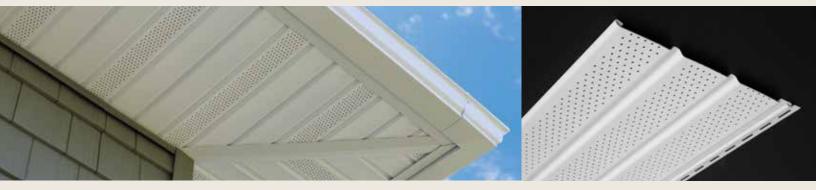

### Vinyl and Aluminum Soffit / Porch Panel

| Invisivent® Triple 3-1/3"71 |
|-----------------------------|
| Perimeter™ Triple 3-1/3"71  |
| Beaded                      |
| Ironmax <sup>™</sup> 72     |
| Universal                   |
| Value                       |
| Aluminum Triple 4"74        |
| Aluminum Quad 4" 74         |
| Aluminum Accessories75      |