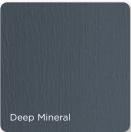

# Cedar Impressions Double 7"

Straight Edge Perfection Shingles

New colors added to the Profile include: Smoky Gray, Tuxedo and Deep Mineral.

Page 22

NEW

CERTAplank<sup>®</sup> Reinforced Siding

New colors added to the Single 7" family include: Sable Brown, Midnight Blue, Wedgewood Blue, Smoky Gray and Herringbone.

# Monogram

New colors added to all Monogram profiles (D4" Clapboard, D5" Clapboard and D5" Dutchlap) include: Sparrow, Graystone and Deep Mineral.

### Board & Batten Vertical Siding

Three new colors are added to the B & B product line: Sparrow, Deep Mineral and Graystone. Single 7" adds: all three colors. Single 8" adds: Graystone

Page 58