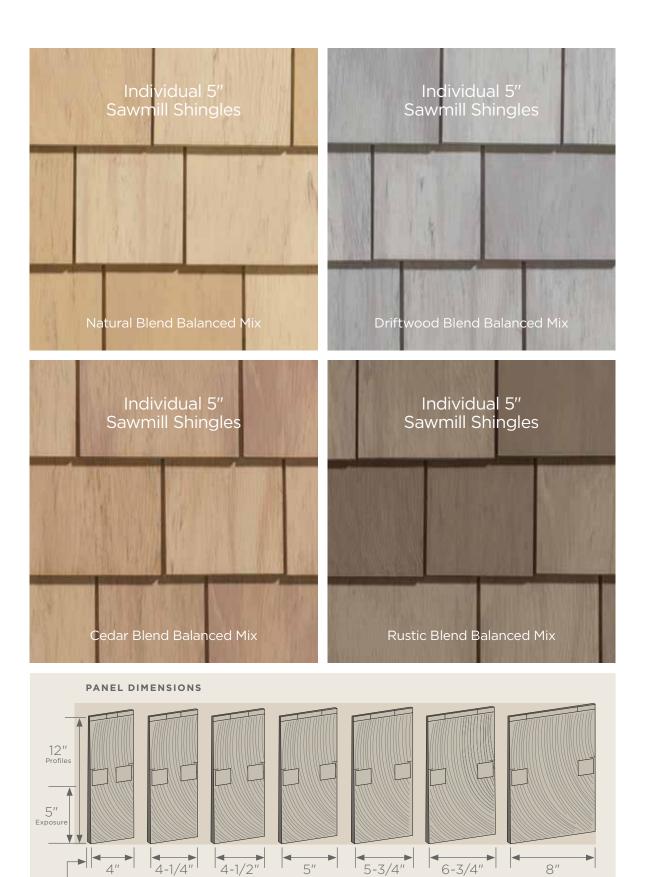

**Color Blends** 

al Blend\*

<sup>•</sup> Balanced mix – premium

colors

vood Ble Driftv

Cedar Blend

Rustic Blend

# Cedar Impressions® Sawmill Shingles

 
 2
 39
 up to 300mph
 Reinforced Nail Stots
 1/2" Panel Projection Individual5
 3/4" Panel Projection Triple 5"
 Sawmill
 CertiLock Triple 5"
 Lifetime Umited Warranty

### **Recommended Trim**

-1/2"Panel Projection

CertainTeed recommends the use of Restoration Millwork PVC trim for the most authentic look of genuine cedar. If you choose to use CertainTeed vinyl accessories, the following solid colors are the best comparable options: Natural Blend = Buckskin Cedar Blend = Cedar Blend Solid Driftwood Blend = Granite Gray or Charcoal Gray Rustic Blend = Sable Brown