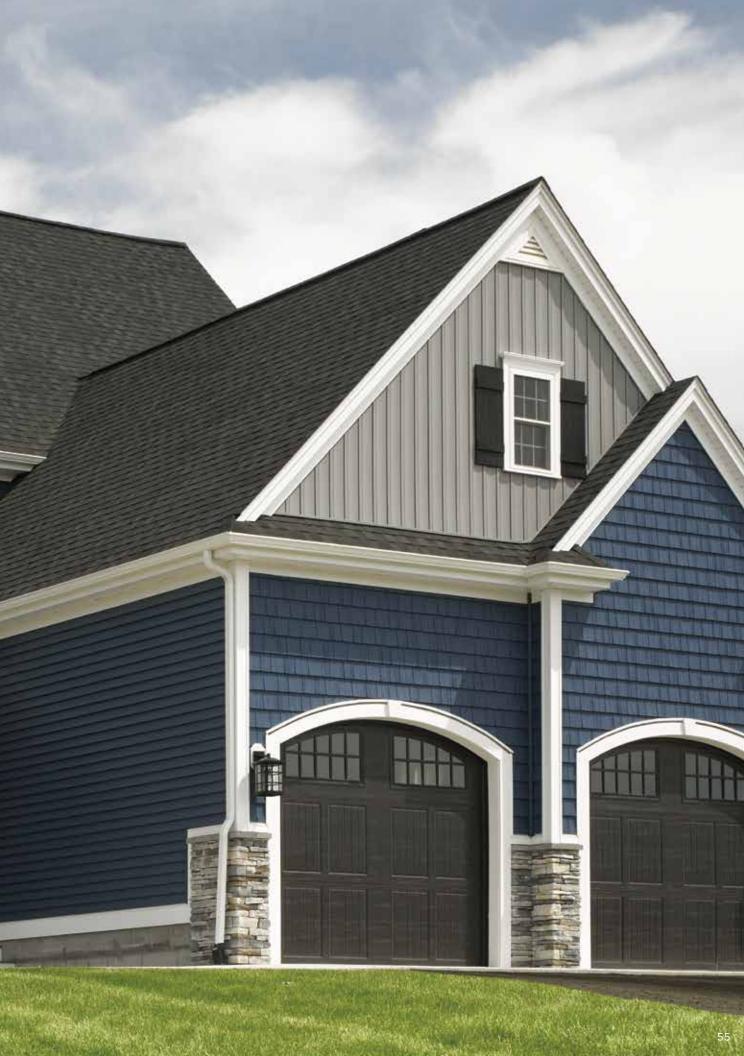

# Cedar Impressions Double 7"

Straight Edge Perfection Shingles

New colors added to the Profile include: Smoky Gray, Tuxedo and Deep Mineral.

Page 22

NEW

CERTAplank<sup>®</sup> Reinforced Siding

New colors added to the Single 7" family include: Sable Brown, Midnight Blue, Wedgewood Blue, Smoky Gray and Herringbone.