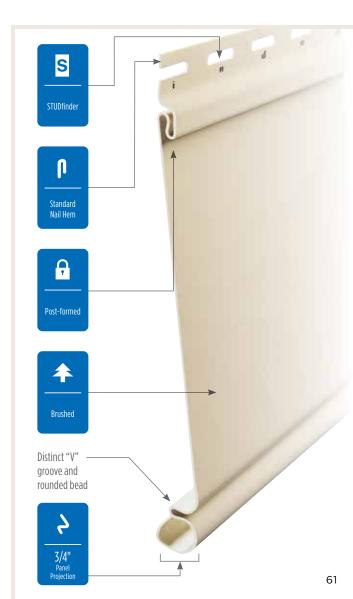

#### **Installation Features**

Many engineering innovations including the PanelThermometer, HammerTapper and StudFinder make CertainTeed Siding the industry leader.

HammerTapper™ Enables lateral adjustment for easier siding panel installation.

### STUDfinder™

30

Designed to help ensure a safe, precise installation for maximum siding performance.

### Fastener Indicator:

CertainTeed is the only siding engineered to include an integral fastener placement guide on each panel. The Patented STUDfinder<sup>™</sup> Installation System and Cedar Impressions<sup>®</sup> fastener indicators are designed to help ensure a safe, precise installation for maximum siding performance.

### Lock:

•

S

Designates the panel lock design of the product. CertainTeed Siding Products feature proprietary locking designs created to optimize the alignment and installation for each specific product. The special features of CertiLock<sup>™</sup> and DuraLock<sup>®</sup> ensure that every siding panel goes on the wall straight and secure.

#### **Fastening Hem Design:**

Identifies the type of fastening hem design on a cladding product. Rollovers and / or reinforcing ribs are used to stiffen the nail hem of a siding panel, giving it a straighter appearance on the wall while contributing to the wind load resistance of the product.