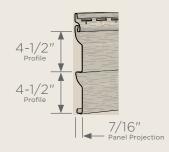

### Panel Projection:

Identifies the full depth of a siding panel as measured from the back of the panel to the tip of the front of the panel. Deeper panel projections add rigidity to siding products while providing wider shadow lines that enhance aesthetics. This measurement is also used for proper sizing of accessories necessary to install the siding.

### Profiles:

Lists the number of different profiles available within each product line. A profile is the contour or outline of a panel as viewed from the side or end. Product profiles, such as clapboard and dutchlap, are designed to mimic the different architectural styles of wood or stone cladding products.