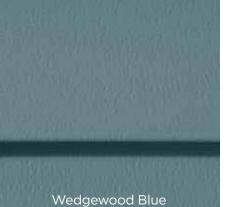

# Cedar Impressions Double 7"

Straight Edge Perfection Shingles

New colors added to the Profile include: Smoky Gray, Tuxedo and Deep Mineral.

Page 22

NEW

CERTAplank<sup>®</sup> Reinforced Siding

New colors added to the Single 7" family include: Sable Brown, Midnight Blue, Wedgewood Blue, Smoky Gray and Herringbone.