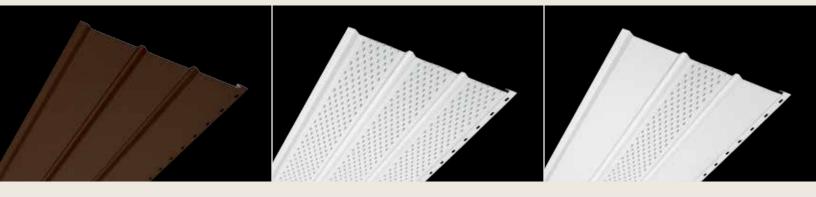

### Vinyl and Aluminum Soffit / Porch Panel

| Invisivent® Triple 3-1/3"71 |
|-----------------------------|
| Perimeter™ Triple 3-1/3"71  |
| Beaded                      |
| Ironmax <sup>™</sup> 72     |
| Universal                   |
| Value                       |
| Aluminum Triple 4"74        |
| Aluminum Quad 4" 74         |
| Aluminum Accessories75      |