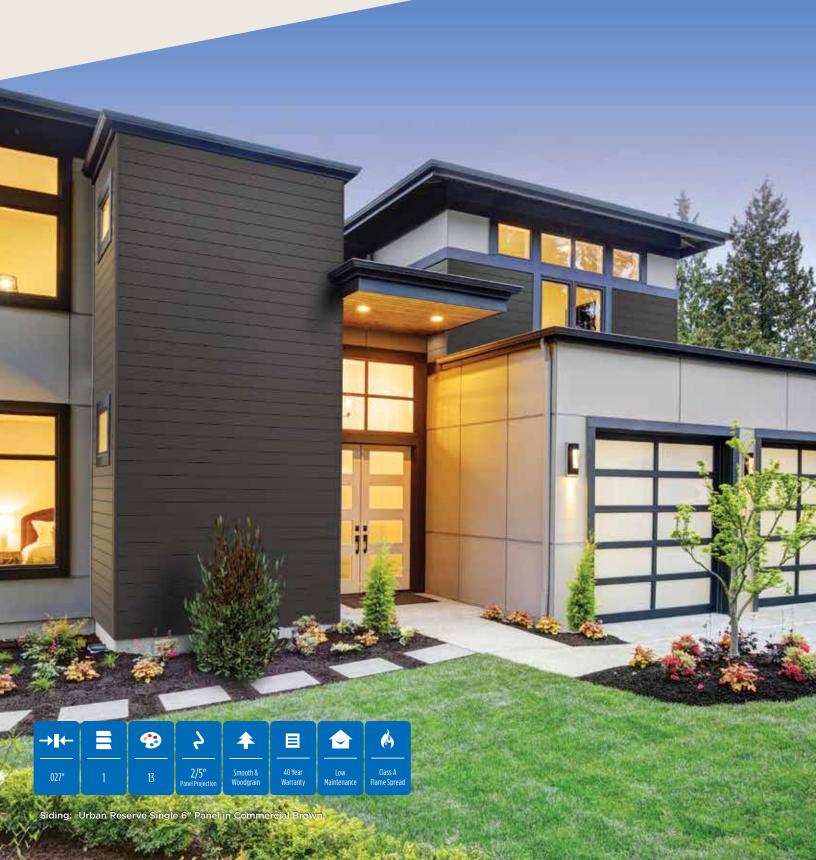

# A modern look that provides a unique touch to any exterior.

Urban Reserve<sup>™</sup> comes in versatile colors and textures that bring style and sophistication to any design. Combine with other materials and finishes to highlight a home's focal point or use it all over for a fresh and striking look. Choose from 13 fade-resistant solid or woodgrain colors.

## Urban Reserve™ Aluminum Siding

Transform any exterior with a contemporary accent or shield an entire home with lasting beauty. Urban Reserve offers unlimited possibilities installed vertically or horizontally. With premium strength and performance, enjoy reliable, low-maintenance metal siding and soffit in any climate.

### Page 36

Soffit: Urban Reserve panel solid and vented in Gothic Grey.