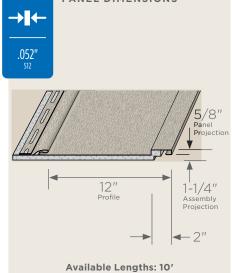

# Cedar Impressions Double 7"

Straight Edge Perfection Shingles

New colors added to the Profile include: Smoky Gray, Tuxedo and Deep Mineral.

Page 22

NEW

CERTAplank<sup>®</sup> Reinforced Siding

New colors added to the Single 7" family include: Sable Brown, Midnight Blue, Wedgewood Blue, Smoky Gray and Herringbone.

### Page 48