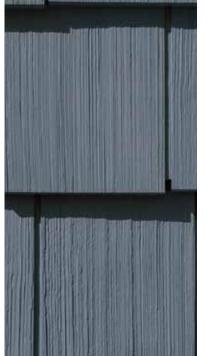

# Cedar Impressions Double 7"

Straight Edge Perfection Shingles

New colors added to the Profile include: Smoky Gray, Tuxedo and Deep Mineral.

Page 22

NEW

CERTAplank<sup>®</sup> Reinforced Siding

New colors added to the Single 7" family include: Sable Brown, Midnight Blue, Wedgewood Blue, Smoky Gray and Herringbone.