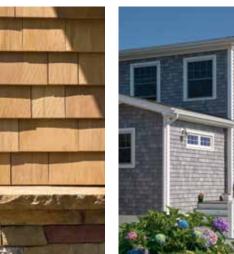

# Cedar Impressions®

Polymer Shake & Shingle Siding

- Also introduced Individual 5" Sawmill Shingles and Single 7″ Perfection Shingles featuring Ageless Cedar™ color technology color blended throughout the shingle
- Created offset corner accessories for

# Cedar Impressions® Sawmill Shingles

 
 2
 39
 up to 300mph
 Reinforced Nail Stots
 1/2" Panel Projection Individual5
 3/4" Panel Projection Triple 5"
 Sawmill
 CertiLock Triple 5"
 Lifetime Umited Warranty