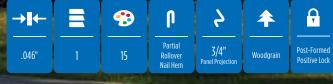

# Icon Guide

Below you will find an explanation of each icon used for easy reference to identify and compare the many product features, benefits and specifications of the siding products offered by CertainTeed.

### **Aesthetics**

XL

¢

### Colors:

Shows the number of different colors available within each product line. The CertainTeed Siding Collection features solid colors that replicate the look of freshly painted cedar and variegated blends which provide the appearance of semitransparent stained finish.

### **Extended Lengths:**

Indicates products that are available in extended lengths, including 16', 20' and 25'. Longer length siding significantly reduces the number of seams when panels overlap horizontally, increasing the overall aesthetics of the wall.

### Panel Projection:

Identifies the full depth of a siding panel as measured from the back of the panel to the tip of the front of the panel. Deeper panel projections add rigidity to siding products while providing wider shadow lines that enhance aesthetics. This measurement is also used for proper sizing of accessories necessary to install the siding.

### Profiles:

Lists the number of different profiles available within each product line. A profile is the contour or outline of a panel as viewed from the side or end. Product profiles, such as clapboard and dutchlap, are designed to mimic the different architectural styles of wood or stone cladding products.

### Texture:

Indicates available textures within each product line. Whether you are seeking the smooth appearance of milled cedar, or one of the many TrueTexture<sup>™</sup> woodgrains molded from real cedar boards, CertainTeed offers a wide array of architecturally authentic product textures to choose from.

### Installation

### Fastener Indicator:

CertainTeed is the only siding engineered to include an integral fastener placement guide on each panel. The Patented STUDfinder<sup>™</sup> Installation System and Cedar Impressions<sup>®</sup> fastener indicators are designed to help ensure a safe, precise installation for maximum siding performance.

### Lock:

•

S

Designates the panel lock design of the product. CertainTeed Siding Products feature proprietary locking designs created to optimize the alignment and installation for each specific product. The special features of CertiLock<sup>™</sup> and DuraLock<sup>®</sup> ensure that every siding panel goes on the wall straight and secure.