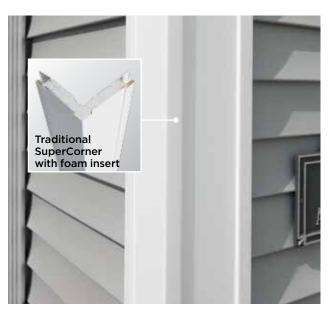

### Lock:

•

S

Designates the panel lock design of the product. CertainTeed Siding Products feature proprietary locking designs created to optimize the alignment and installation for each specific product. The special features of CertiLock<sup>™</sup> and DuraLock<sup>®</sup> ensure that every siding panel goes on the wall straight and secure.