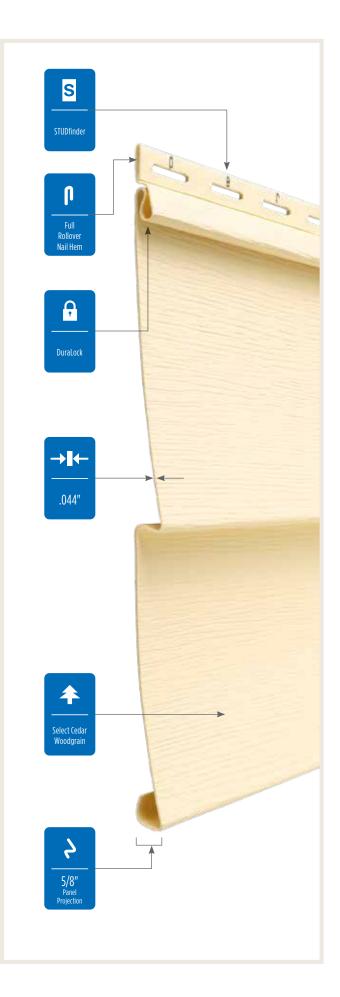

#### **Installation Features**

Many engineering innovations including the PanelThermometer, HammerTapper and StudFinder make CertainTeed Siding the industry leader.

HammerTapper™ Enables lateral adjustment for easier siding panel installation.

### STUDfinder™

30

Designed to help ensure a safe, precise installation for maximum siding performance.

### Fastener Indicator:

CertainTeed is the only siding engineered to include an integral fastener placement guide on each panel. The Patented STUDfinder<sup>™</sup> Installation System and Cedar Impressions<sup>®</sup> fastener indicators are designed to help ensure a safe, precise installation for maximum siding performance.

### Lock:

•

S

Designates the panel lock design of the product. CertainTeed Siding Products feature proprietary locking designs created to optimize the alignment and installation for each specific product. The special features of CertiLock<sup>™</sup> and DuraLock<sup>®</sup> ensure that every siding panel goes on the wall straight and secure.

#### **Fastening Hem Design:**

Identifies the type of fastening hem design on a cladding product. Rollovers and / or reinforcing ribs are used to stiffen the nail hem of a siding panel, giving it a straighter appearance on the wall while contributing to the wind load resistance of the product.