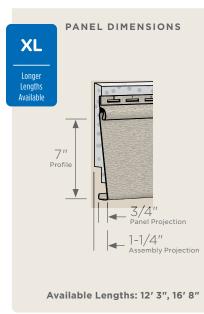

### **Extended Lengths:**

Indicates products that are available in extended lengths, including 16', 20' and 25'. Longer length siding significantly reduces the number of seams when panels overlap horizontally, increasing the overall aesthetics of the wall.

### Panel Projection:

Identifies the full depth of a siding panel as measured from the back of the panel to the tip of the front of the panel. Deeper panel projections add rigidity to siding products while providing wider shadow lines that enhance aesthetics. This measurement is also used for proper sizing of accessories necessary to install the siding.

### Profiles:

Lists the number of different profiles available within each product line. A profile is the contour or outline of a panel as viewed from the side or end. Product profiles, such as clapboard and dutchlap, are designed to mimic the different architectural styles of wood or stone cladding products.