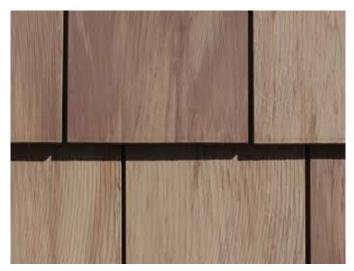

# Cedar Impressions® Sawmill Shingles

 
 2
 39
 up to 300mph
 Reinforced Nail Stots
 1/2" Panel Projection Individual5
 3/4" Panel Projection Triple 5"
 Sawmill
 CertiLock Triple 5"
 Lifetime Umited Warranty

 Siding:
 Cedar Impressions Individual 5"
 Sawmill Shingles in Cedar Blend Balanced Mix.

 Trim:
 Vinyl Carpentry & Restoration Millwork .

 Roof:
 Landmark Shingles in Cinder Black.

4

2

4

Ą

Ξ