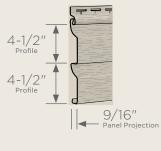

### Panel Projection:

Identifies the full depth of a siding panel as measured from the back of the panel to the tip of the front of the panel. Deeper panel projections add rigidity to siding products while providing wider shadow lines that enhance aesthetics. This measurement is also used for proper sizing of accessories necessary to install the siding.

### Profiles:

Lists the number of different profiles available within each product line. A profile is the contour or outline of a panel as viewed from the side or end. Product profiles, such as clapboard and dutchlap, are designed to mimic the different architectural styles of wood or stone cladding products.