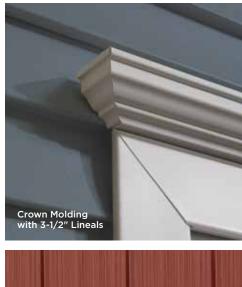

### Trim

| Vinyl Carpentry®76      |
|-------------------------|
| Restoration Millwork®78 |
| Finishing Touches80     |

#### TrueTexture™

CertainTeed was the first to produce siding utilizing a direct transfer system from real cedar boards, shingles and shakes to create natural TrueTexture finishes. The look of true wood craftsmanship can be created when combined with CertainTeed's Vinyl Carpentry® and Restoration Millwork®.