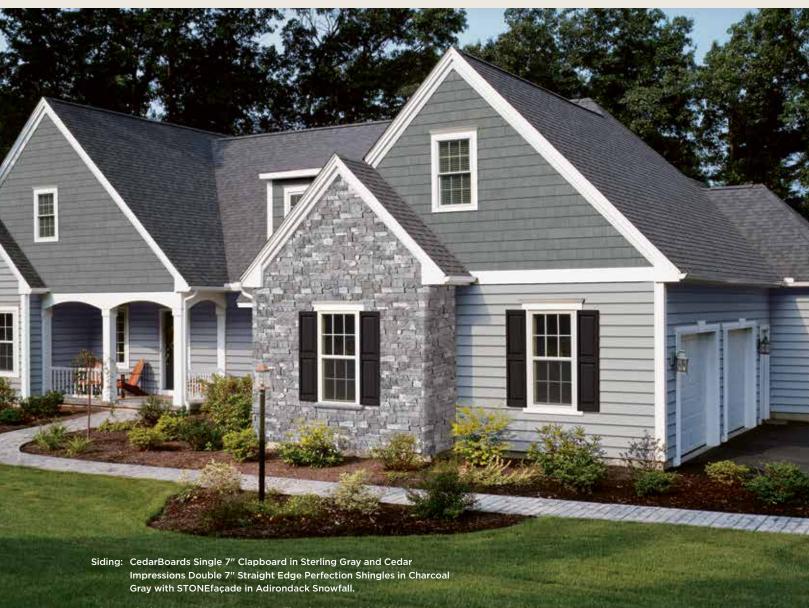

#### On Cover:

| Siding: | Monogram D5" Clapboard and       |
|---------|----------------------------------|
|         | Cedar Impressions D7" Staggered  |
|         | Edge Perfection in Pacific Blue. |
| Trim:   | Vinyl Carpentry®.                |