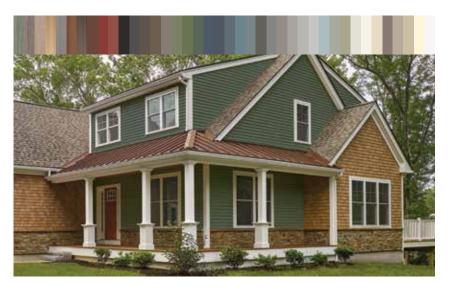

#### On Cover:

| Siding: | Monogram D5" Clapboard and       |
|---------|----------------------------------|
|         | Cedar Impressions D7" Staggered  |
|         | Edge Perfection in Pacific Blue. |
| Trim:   | Vinyl Carpentry®.                |