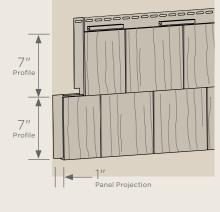

# Cedar Impressions® Sawmill Shingles

 
 2
 39
 up to 300mph
 Reinforced Nail Stots
 1/2" Panel Projection Individual5
 3/4" Panel Projection Triple 5"
 Sawmill
 CertiLock Triple 5"
 Lifetime Umited Warranty

 $\wedge$ 

Fastener Indicators  $\sim$ 

Low Maintenance

•

ور

ſ

Note: with two shingles lapped panel projection is 1" and requires a 1" pocket accessory.