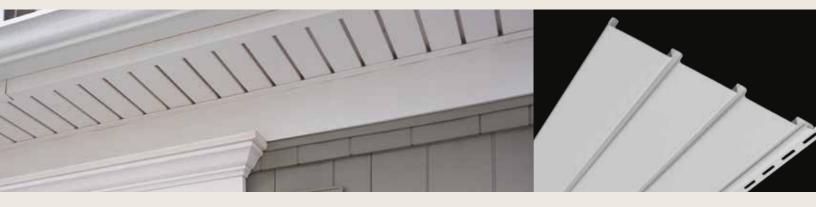

### Vinyl and Aluminum Soffit / Porch Panel

| Invisivent® Triple 3-1/3"71 |
|-----------------------------|
| Perimeter™ Triple 3-1/3"71  |
| Beaded                      |
| Ironmax <sup>™</sup> 72     |
| Universal                   |
| Value                       |
| Aluminum Triple 4"74        |
| Aluminum Quad 4" 74         |
| Aluminum Accessories75      |