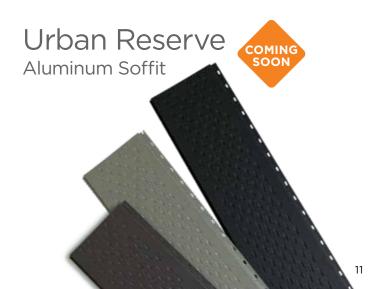

# A modern look that provides a unique touch to any exterior.

Urban Reserve<sup>™</sup> comes in versatile colors and textures that bring style and sophistication to any design. Combine with other materials and finishes to highlight a home's focal point or use it all over for a fresh and striking look. Choose from 13 fade-resistant solid or woodgrain colors.

## Urban Reserve™ Aluminum Siding

Transform any exterior with a contemporary accent or shield an entire home with lasting beauty. Urban Reserve offers unlimited possibilities installed vertically or horizontally. With premium strength and performance, enjoy reliable, low-maintenance metal siding and soffit in any climate.

### Page 36

Soffit: Urban Reserve panel solid and vented in Gothic Grey.