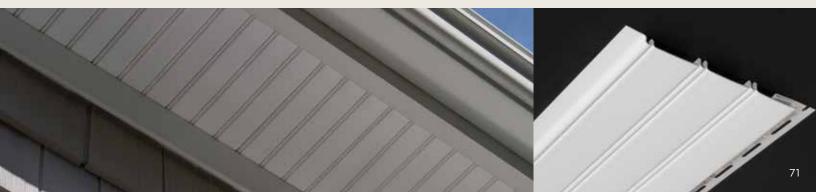

### Vinyl and Aluminum Soffit / Porch Panel

| Invisivent® Triple 3-1/3"71 |
|-----------------------------|
| Perimeter™ Triple 3-1/3"71  |
| Beaded                      |
| Ironmax <sup>™</sup> 72     |
| Universal                   |
| Value                       |
| Aluminum Triple 4"74        |
| Aluminum Quad 4" 74         |
| Aluminum Accessories75      |