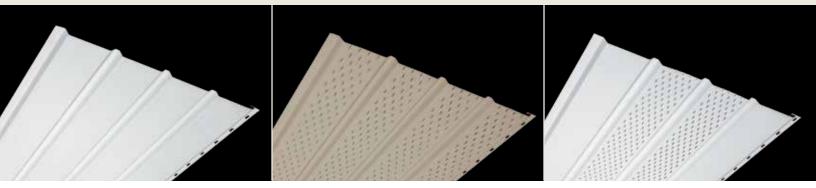

### Vinyl and Aluminum Soffit / Porch Panel

| Invisivent® Triple 3-1/3"71 |
|-----------------------------|
| Perimeter™ Triple 3-1/3"71  |
| Beaded                      |
| Ironmax <sup>™</sup> 72     |
| Universal                   |
| Value                       |
| Aluminum Triple 4"74        |
| Aluminum Quad 4" 74         |
| Aluminum Accessories75      |