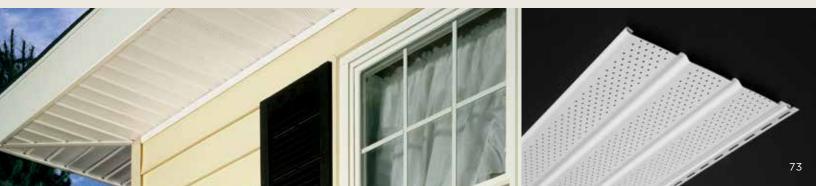

### Vinyl and Aluminum Soffit / Porch Panel

| Invisivent® Triple 3-1/3"71 |
|-----------------------------|
| Perimeter™ Triple 3-1/3"71  |
| Beaded                      |
| Ironmax <sup>™</sup> 72     |
| Universal                   |
| Value                       |
| Aluminum Triple 4"74        |
| Aluminum Quad 4" 74         |
| Aluminum Accessories75      |