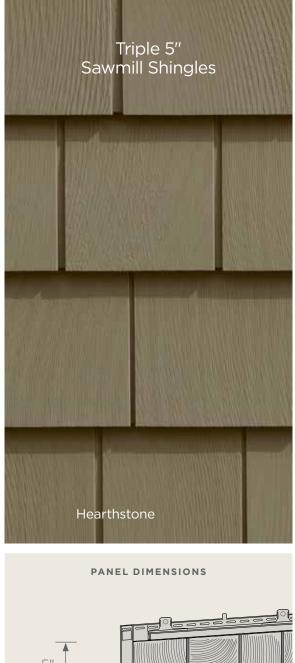

Introduced Triple 5" Sawmill Shingles

- Launch a refined Double 7" panel
- Development of new accent shapes: Scallop, Half-Cove and Octagon
- Introduced solid colors into the Single 7" panel
- Added the following Engineering Enhancements: HammerTapper<sup>™</sup> – allows easier positioning of the panel – tap to left and tap to right
- More natural-looking tapered shingle gaps - Continuous nail hem (installation friendly makes it impossible to miss a tab)
- Nail stop indentation in nail hem area to prevent driving nails too tight
- Tape measure on continuous nail hem to help make proper cuts easier

# Cedar Impressions® Sawmill Shingles

 
 2
 39
 up to 300mph
 Reinforced Nail Stots
 1/2" Panel Projection Individual5
 3/4" Panel Projection Triple 5"
 Sawmill
 CertiLock Triple 5"
 Lifetime Umited Warranty