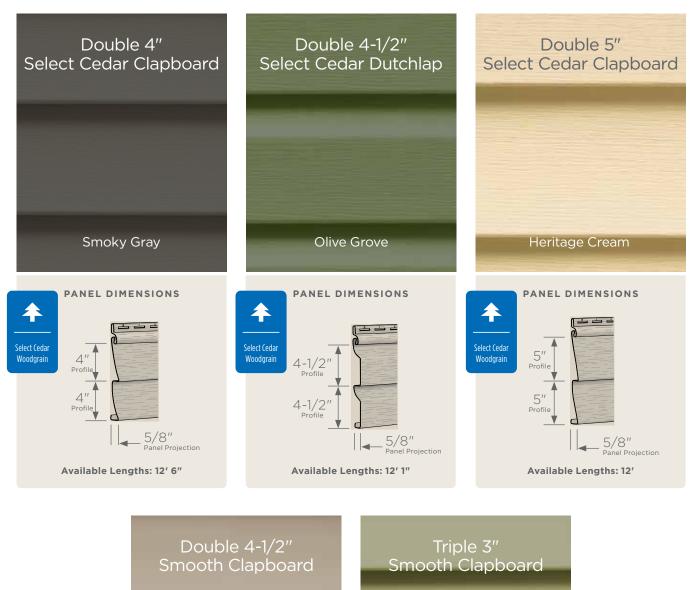

# Monogram

New colors added to all Monogram profiles (D4" Clapboard, D5" Clapboard and D5" Dutchlap) include: Sparrow, Graystone and Deep Mineral.