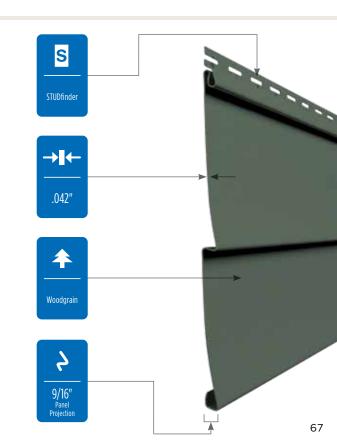

### STUDfinder™

30

Designed to help ensure a safe, precise installation for maximum siding performance.

### Panel Projection:

Identifies the full depth of a siding panel as measured from the back of the panel to the tip of the front of the panel. Deeper panel projections add rigidity to siding products while providing wider shadow lines that enhance aesthetics. This measurement is also used for proper sizing of accessories necessary to install the siding.

### Texture:

Indicates available textures within each product line. Whether you are seeking the smooth appearance of milled cedar, or one of the many TrueTexture<sup>™</sup> woodgrains molded from real cedar boards, CertainTeed offers a wide array of architecturally authentic product textures to choose from.

### Fastener Indicator:

CertainTeed is the only siding engineered to include an integral fastener placement guide on each panel. The Patented STUDfinder<sup>™</sup> Installation System and Cedar Impressions<sup>®</sup> fastener indicators are designed to help ensure a safe, precise installation for maximum siding performance.

### Lock:

•

S

Designates the panel lock design of the product. CertainTeed Siding Products feature proprietary locking designs created to optimize the alignment and installation for each specific product. The special features of CertiLock<sup>™</sup> and DuraLock<sup>®</sup> ensure that every siding panel goes on the wall straight and secure.