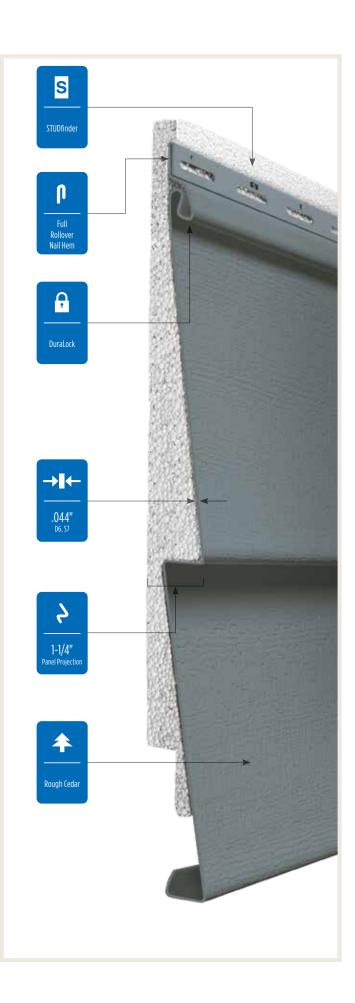

#### **Installation Features**

Many engineering innovations including the PanelThermometer, HammerTapper and StudFinder make CertainTeed Siding the industry leader.

HammerTapper™ Enables lateral adjustment for easier siding panel installation.

### STUDfinder™

30

Designed to help ensure a safe, precise installation for maximum siding performance.

### Fastener Indicator:

CertainTeed is the only siding engineered to include an integral fastener placement guide on each panel. The Patented STUDfinder<sup>™</sup> Installation System and Cedar Impressions<sup>®</sup> fastener indicators are designed to help ensure a safe, precise installation for maximum siding performance.

### Lock:

•

S

Designates the panel lock design of the product. CertainTeed Siding Products feature proprietary locking designs created to optimize the alignment and installation for each specific product. The special features of CertiLock<sup>™</sup> and DuraLock<sup>®</sup> ensure that every siding panel goes on the wall straight and secure.

#### **Fastening Hem Design:**

Identifies the type of fastening hem design on a cladding product. Rollovers and / or reinforcing ribs are used to stiffen the nail hem of a siding panel, giving it a straighter appearance on the wall while contributing to the wind load resistance of the product.