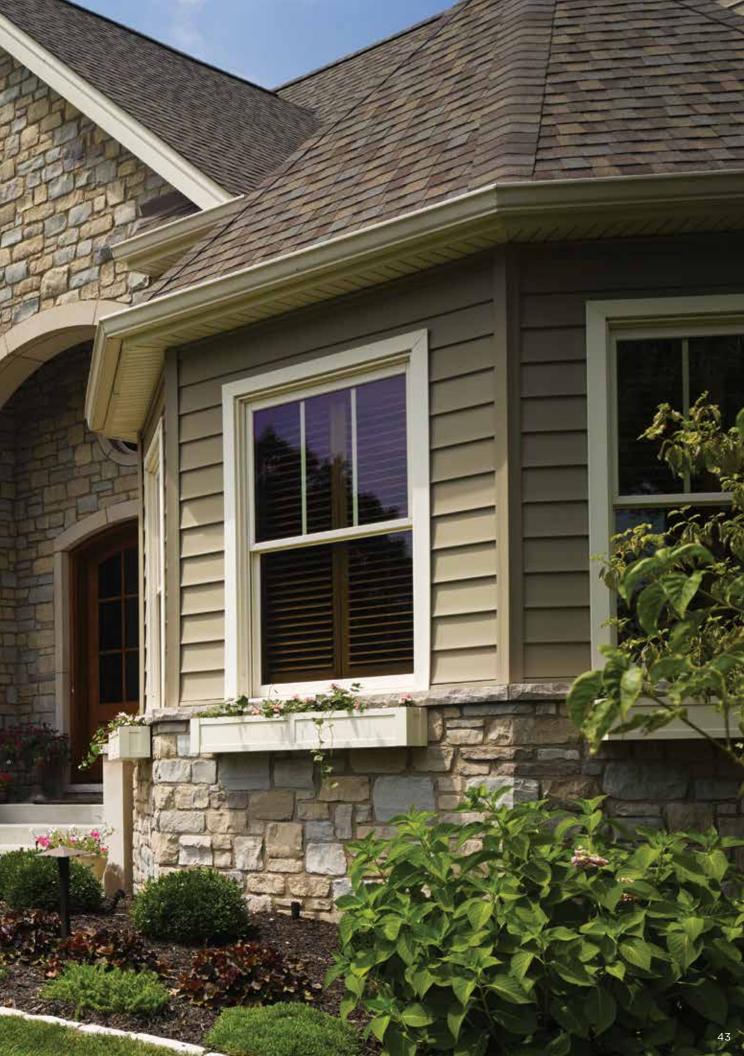

#### On Cover:

| Siding: | Monogram D5" Clapboard and       |
|---------|----------------------------------|
|         | Cedar Impressions D7" Staggered  |
|         | Edge Perfection in Pacific Blue. |
| Trim:   | Vinyl Carpentry®.                |