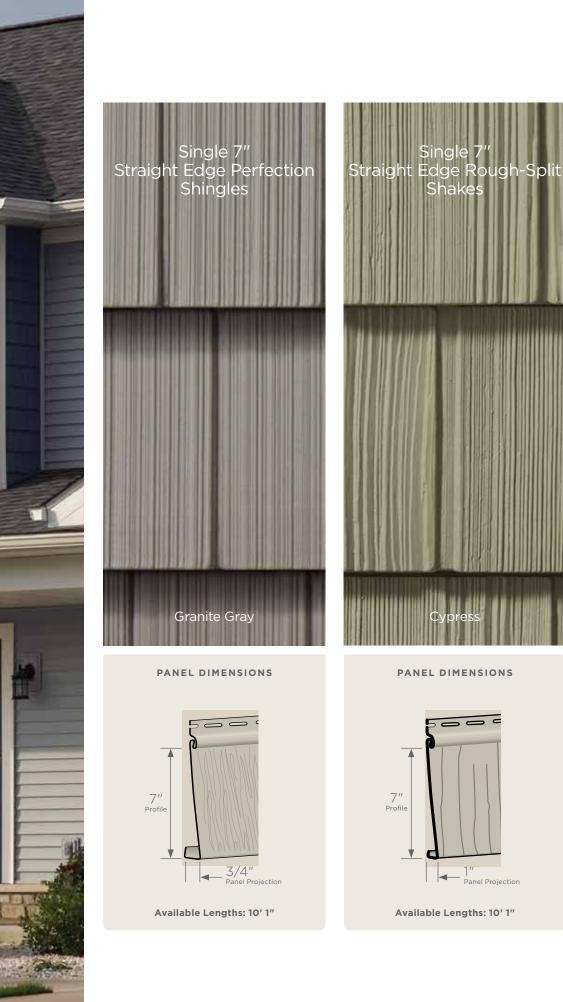

# Cedar Impressions Double 7"

Straight Edge Perfection Shingles

New colors added to the Profile include: Smoky Gray, Tuxedo and Deep Mineral.

Page 22

NEW

CERTAplank<sup>®</sup> Reinforced Siding

New colors added to the Single 7" family include: Sable Brown, Midnight Blue, Wedgewood Blue, Smoky Gray and Herringbone.