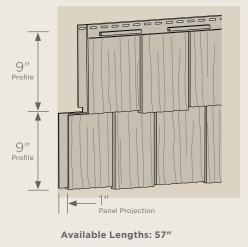

# Cedar Impressions® Sawmill Shingles

 
 2
 39
 up to 300mph
 Reinforced Nail Stots
 1/2" Panel Projection Individual5
 3/4" Panel Projection Triple 5"
 Sawmill
 CertiLock Triple 5"
 Lifetime Umited Warranty

 $\wedge$ 

Fastener Indicators  $\sim$ 

Low Maintenance

•

ور

ſ

Note: with two shingles lapped panel projection is 1" and requires a 1" pocket accessory.