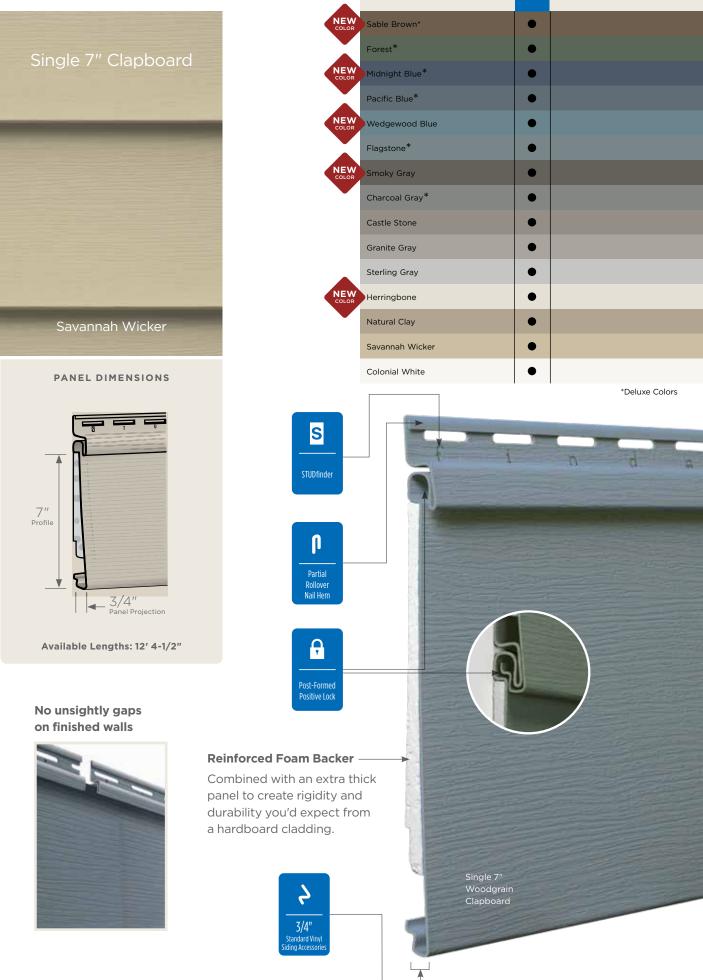

# Cedar Impressions Double 7"

Straight Edge Perfection Shingles

New colors added to the Profile include: Smoky Gray, Tuxedo and Deep Mineral.

Page 22

NEW

CERTAplank<sup>®</sup> Reinforced Siding

New colors added to the Single 7" family include: Sable Brown, Midnight Blue, Wedgewood Blue, Smoky Gray and Herringbone.

### Page 48