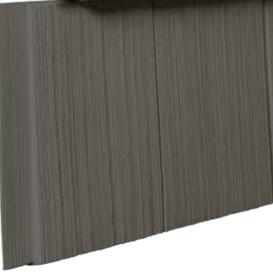

# Cedar Impressions Double 7"

Straight Edge Perfection Shingles

New colors added to the Profile include: Smoky Gray, Tuxedo and Deep Mineral.

Page 22

NEW

CERTAplank<sup>®</sup> Reinforced Siding

New colors added to the Single 7" family include: Sable Brown, Midnight Blue, Wedgewood Blue, Smoky Gray and Herringbone.