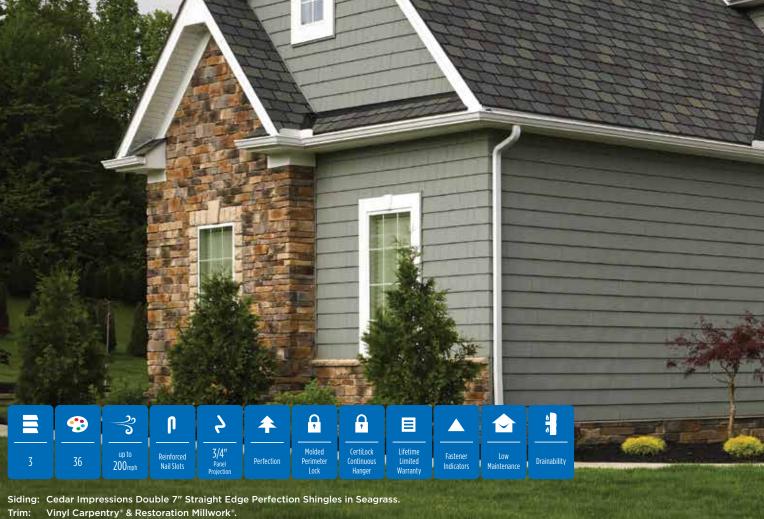

# Cedar Impressions Double 7"

Straight Edge Perfection Shingles

New colors added to the Profile include: Smoky Gray, Tuxedo and Deep Mineral.

Page 22

NEW

CERTAplank<sup>®</sup> Reinforced Siding

New colors added to the Single 7" family include: Sable Brown, Midnight Blue, Wedgewood Blue, Smoky Gray and Herringbone.