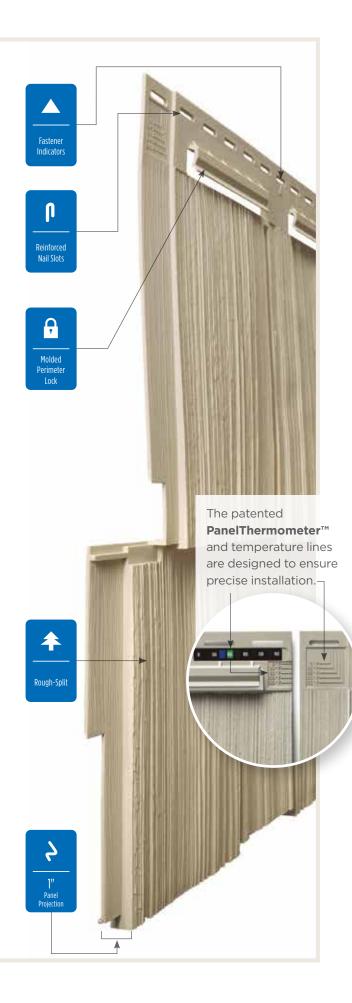

#### **Installation Features**

Many engineering innovations including the PanelThermometer, HammerTapper and StudFinder make CertainTeed Siding the industry leader.

HammerTapper™ Enables lateral adjustment for easier siding panel installation.

### STUDfinder™

30

Designed to help ensure a safe, precise installation for maximum siding performance.

### Fastener Indicator:

CertainTeed is the only siding engineered to include an integral fastener placement guide on each panel. The Patented STUDfinder<sup>™</sup> Installation System and Cedar Impressions<sup>®</sup> fastener indicators are designed to help ensure a safe, precise installation for maximum siding performance.

### Lock:

•

S

Designates the panel lock design of the product. CertainTeed Siding Products feature proprietary locking designs created to optimize the alignment and installation for each specific product. The special features of CertiLock<sup>™</sup> and DuraLock<sup>®</sup> ensure that every siding panel goes on the wall straight and secure.

 $\wedge$ 

Fastener Indicators  $\sim$ 

Low Maintenance

•

ور

ſ

Note: with two shingles lapped panel projection is 1" and requires a 1" pocket accessory.