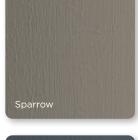

# Monogram

New colors added to all Monogram profiles (D4" Clapboard, D5" Clapboard and D5" Dutchlap) include: Sparrow, Graystone and Deep Mineral.

### Board & Batten Vertical Siding

Three new colors are added to the B & B product line: Sparrow, Deep Mineral and Graystone. Single 7" adds: all three colors. Single 8" adds: Graystone

Page 58