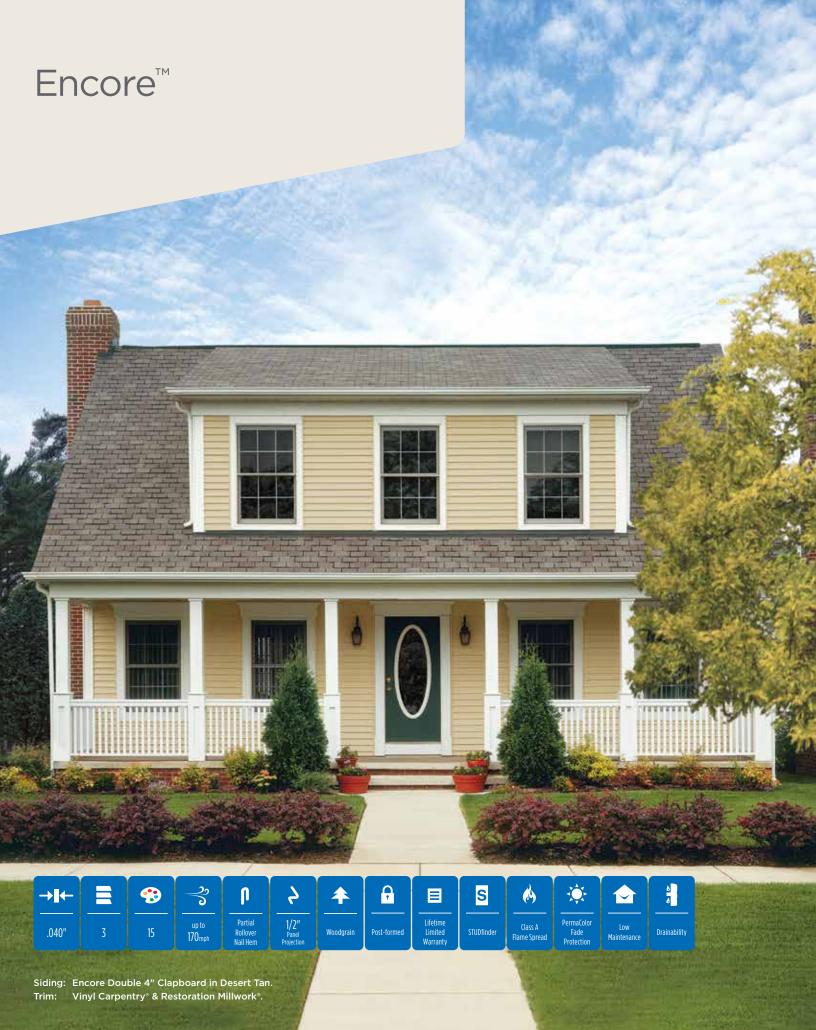

### **Horizontal & Vertical Siding**

| Monogram®/ XL                  | .50 |
|--------------------------------|-----|
| Restoration Classic™           | .54 |
| Board & Batten Vertical Siding | .58 |
| Carolina Beaded™               | .60 |
| MainStreet <sup>™</sup>        | .62 |
| American Legend™               | .66 |
| Encore™                        | .68 |

#### On Cover:

| Siding: | Monogram D5" Clapboard and       |
|---------|----------------------------------|
|         | Cedar Impressions D7" Staggered  |
|         | Edge Perfection in Pacific Blue. |
| Trim:   | Vinyl Carpentry®.                |