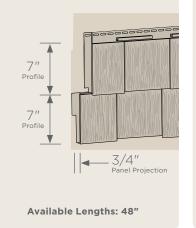

### Panel Projection:

Identifies the full depth of a siding panel as measured from the back of the panel to the tip of the front of the panel. Deeper panel projections add rigidity to siding products while providing wider shadow lines that enhance aesthetics. This measurement is also used for proper sizing of accessories necessary to install the siding.

### Profiles:

Lists the number of different profiles available within each product line. A profile is the contour or outline of a panel as viewed from the side or end. Product profiles, such as clapboard and dutchlap, are designed to mimic the different architectural styles of wood or stone cladding products.