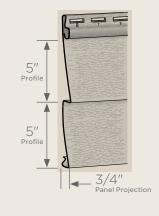

### Panel Projection:

Identifies the full depth of a siding panel as measured from the back of the panel to the tip of the front of the panel. Deeper panel projections add rigidity to siding products while providing wider shadow lines that enhance aesthetics. This measurement is also used for proper sizing of accessories necessary to install the siding.

### Profiles:

Lists the number of different profiles available within each product line. A profile is the contour or outline of a panel as viewed from the side or end. Product profiles, such as clapboard and dutchlap, are designed to mimic the different architectural styles of wood or stone cladding products.