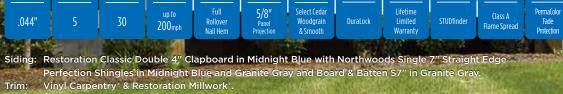

# Cedar Impressions Double 7"

Straight Edge Perfection Shingles

New colors added to the Profile include: Smoky Gray, Tuxedo and Deep Mineral.

Page 22

NEW

CERTAplank<sup>®</sup> Reinforced Siding

New colors added to the Single 7" family include: Sable Brown, Midnight Blue, Wedgewood Blue, Smoky Gray and Herringbone.