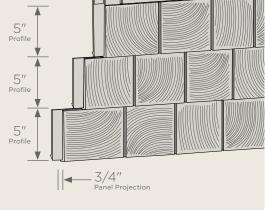

### Panel Projection:

Identifies the full depth of a siding panel as measured from the back of the panel to the tip of the front of the panel. Deeper panel projections add rigidity to siding products while providing wider shadow lines that enhance aesthetics. This measurement is also used for proper sizing of accessories necessary to install the siding.

### Profiles:

Lists the number of different profiles available within each product line. A profile is the contour or outline of a panel as viewed from the side or end. Product profiles, such as clapboard and dutchlap, are designed to mimic the different architectural styles of wood or stone cladding products.