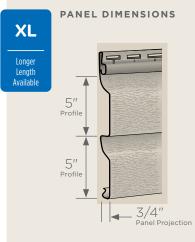

### **Extended Lengths:**

Indicates products that are available in extended lengths, including 16', 20' and 25'. Longer length siding significantly reduces the number of seams when panels overlap horizontally, increasing the overall aesthetics of the wall.

### Panel Projection:

Identifies the full depth of a siding panel as measured from the back of the panel to the tip of the front of the panel. Deeper panel projections add rigidity to siding products while providing wider shadow lines that enhance aesthetics. This measurement is also used for proper sizing of accessories necessary to install the siding.

### Profiles:

Lists the number of different profiles available within each product line. A profile is the contour or outline of a panel as viewed from the side or end. Product profiles, such as clapboard and dutchlap, are designed to mimic the different architectural styles of wood or stone cladding products.