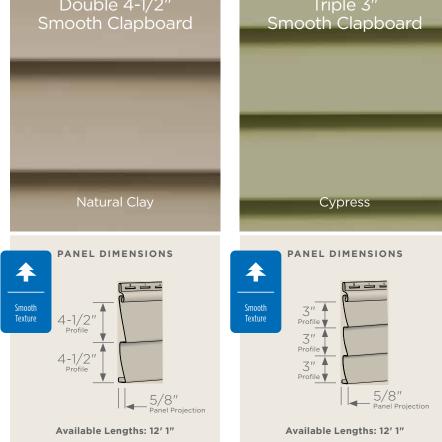

# Monogram

New colors added to all Monogram profiles (D4" Clapboard, D5" Clapboard and D5" Dutchlap) include: Sparrow, Graystone and Deep Mineral.