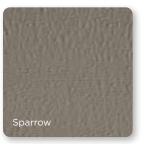

# Monogram

New colors added to all Monogram profiles (D4" Clapboard, D5" Clapboard and D5" Dutchlap) include: Sparrow, Graystone and Deep Mineral.

### Board & Batten Vertical Siding

Three new colors are added to the B & B product line: Sparrow, Deep Mineral and Graystone. Single 7" adds: all three colors. Single 8" adds: Graystone

Page 58