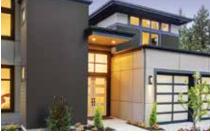

#### On Cover:

| Siding: | Monogram D5" Clapboard and       |
|---------|----------------------------------|
|         | Cedar Impressions D7" Staggered  |
|         | Edge Perfection in Pacific Blue. |
| Trim:   | Vinyl Carpentry®.                |