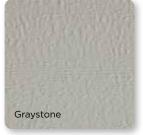

### Board & Batten Vertical Siding

Three new colors are added to the B & B product line: Sparrow, Deep Mineral and Graystone. Single 7" adds: all three colors. Single 8" adds: Graystone

Page 58