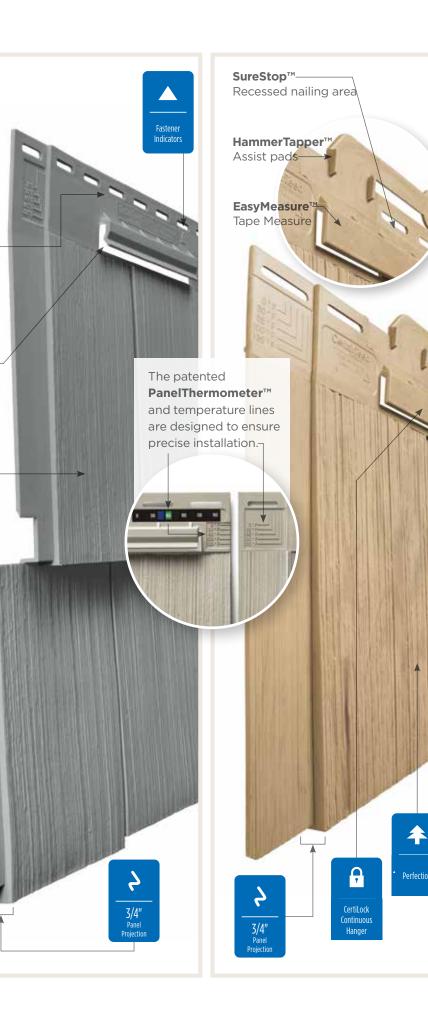

#### **Installation Features**

Many engineering innovations including the PanelThermometer, HammerTapper and StudFinder make CertainTeed Siding the industry leader.

HammerTapper™ Enables lateral adjustment for easier siding panel installation.

### STUDfinder™

30

Designed to help ensure a safe, precise installation for maximum siding performance.

### Fastener Indicator:

CertainTeed is the only siding engineered to include an integral fastener placement guide on each panel. The Patented STUDfinder<sup>™</sup> Installation System and Cedar Impressions<sup>®</sup> fastener indicators are designed to help ensure a safe, precise installation for maximum siding performance.

### Lock:

•

S

Designates the panel lock design of the product. CertainTeed Siding Products feature proprietary locking designs created to optimize the alignment and installation for each specific product. The special features of CertiLock<sup>™</sup> and DuraLock<sup>®</sup> ensure that every siding panel goes on the wall straight and secure.