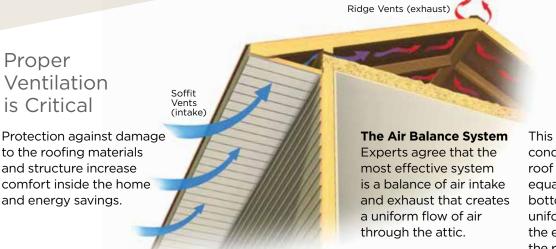

### Drainability / Moisture Resistance:

Product technology eliminates the common problem of moisture accumulation in wall cavities through the use of innovative materials, rainscreens, weep holes or open designs.