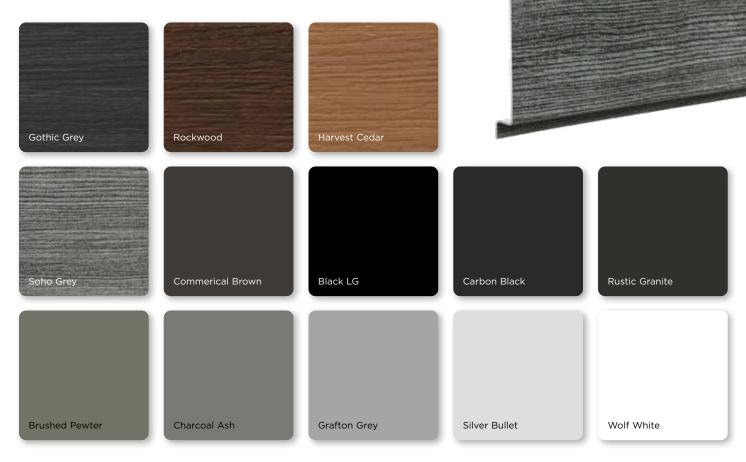

# A modern look that provides a unique touch to any exterior.

Urban Reserve<sup>™</sup> comes in versatile colors and textures that bring style and sophistication to any design. Combine with other materials and finishes to highlight a home's focal point or use it all over for a fresh and striking look. Choose from 13 fade-resistant solid or woodgrain colors.

## Urban Reserve™ Aluminum Siding

Transform any exterior with a contemporary accent or shield an entire home with lasting beauty. Urban Reserve offers unlimited possibilities installed vertically or horizontally. With premium strength and performance, enjoy reliable, low-maintenance metal siding and soffit in any climate.