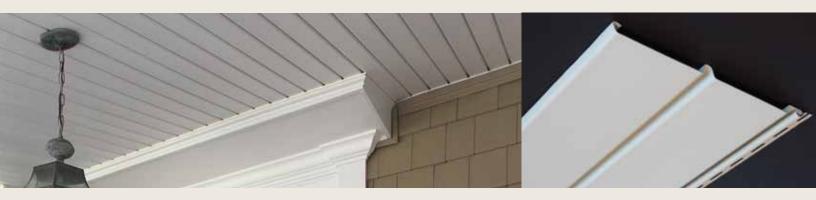

### Vinyl and Aluminum Soffit / Porch Panel

| Invisivent® Triple 3-1/3"71 |
|-----------------------------|
| Perimeter™ Triple 3-1/3"71  |
| Beaded                      |
| Ironmax <sup>™</sup> 72     |
| Universal                   |
| Value                       |
| Aluminum Triple 4"74        |
| Aluminum Quad 4" 74         |
| Aluminum Accessories75      |