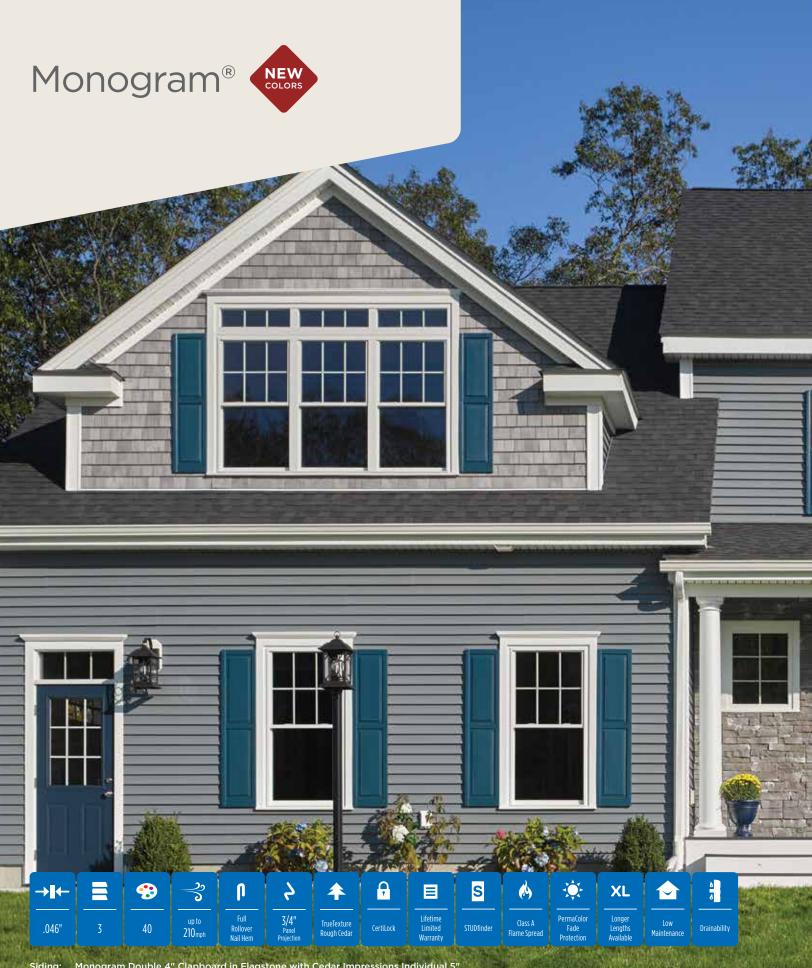

# Monogram

New colors added to all Monogram profiles (D4" Clapboard, D5" Clapboard and D5" Dutchlap) include: Sparrow, Graystone and Deep Mineral.

### Page 50