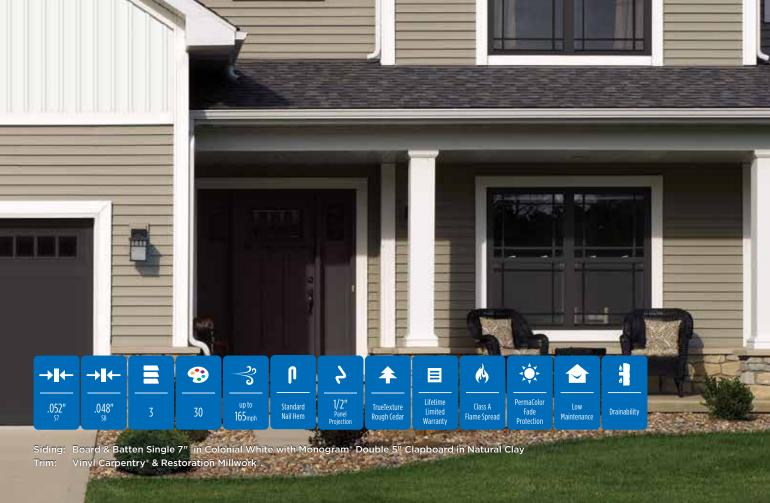

# Monogram

New colors added to all Monogram profiles (D4" Clapboard, D5" Clapboard and D5" Dutchlap) include: Sparrow, Graystone and Deep Mineral.

### Page 50

#### TrueTexture™

CertainTeed was the first to produce siding utilizing a direct transfer system from real cedar boards, shingles and shakes to create natural TrueTexture finishes. The look of true wood craftsmanship can be created when combined with CertainTeed's Vinyl Carpentry® and Restoration Millwork®.