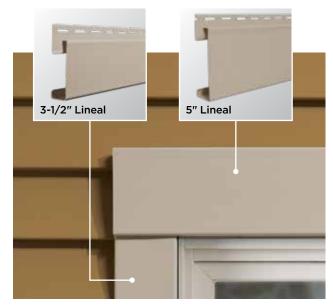

### Trim

| Vinyl Carpentry®76      |
|-------------------------|
| Restoration Millwork®78 |
| Finishing Touches80     |