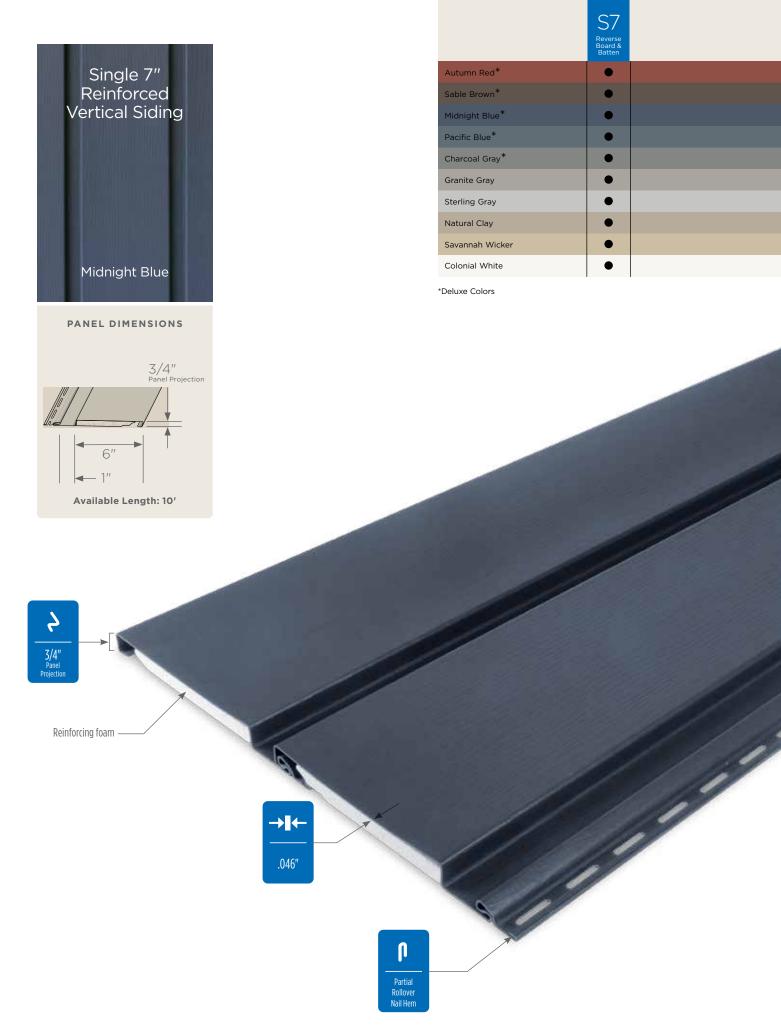

### **Reinforced Siding**

| Reverse Board & Batten |
|------------------------|
| CERTAPlank®48          |

# Cedar Impressions Double 7"

Straight Edge Perfection Shingles

New colors added to the Profile include: Smoky Gray, Tuxedo and Deep Mineral.

Page 22

NEW

CERTAplank<sup>®</sup> Reinforced Siding

New colors added to the Single 7" family include: Sable Brown, Midnight Blue, Wedgewood Blue, Smoky Gray and Herringbone.

### Page 48

### Panel Projection:

Identifies the full depth of a siding panel as measured from the back of the panel to the tip of the front of the panel. Deeper panel projections add rigidity to siding products while providing wider shadow lines that enhance aesthetics. This measurement is also used for proper sizing of accessories necessary to install the siding.