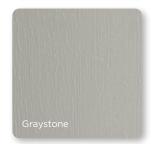

# Monogram

New colors added to all Monogram profiles (D4" Clapboard, D5" Clapboard and D5" Dutchlap) include: Sparrow, Graystone and Deep Mineral.

### Board & Batten Vertical Siding

Three new colors are added to the B & B product line: Sparrow, Deep Mineral and Graystone. Single 7" adds: all three colors. Single 8" adds: Graystone

Page 58