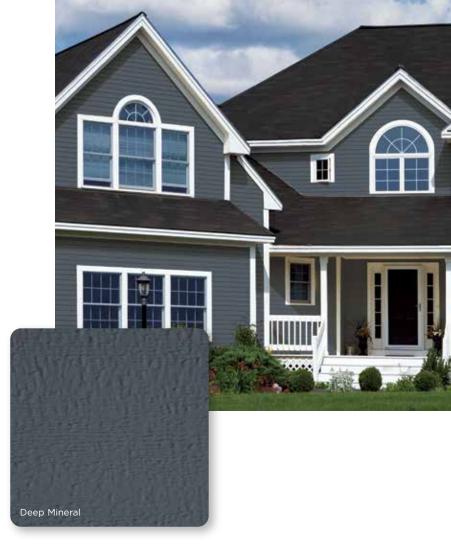

# Monogram

New colors added to all Monogram profiles (D4" Clapboard, D5" Clapboard and D5" Dutchlap) include: Sparrow, Graystone and Deep Mineral.

### Board & Batten Vertical Siding

Three new colors are added to the B & B product line: Sparrow, Deep Mineral and Graystone. Single 7" adds: all three colors. Single 8" adds: Graystone

Page 58