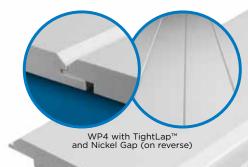

### Lock:

•

S

Designates the panel lock design of the product. CertainTeed Siding Products feature proprietary locking designs created to optimize the alignment and installation for each specific product. The special features of CertiLock<sup>™</sup> and DuraLock<sup>®</sup> ensure that every siding panel goes on the wall straight and secure.

#### **Fastening Hem Design:**

Identifies the type of fastening hem design on a cladding product. Rollovers and / or reinforcing ribs are used to stiffen the nail hem of a siding panel, giving it a straighter appearance on the wall while contributing to the wind load resistance of the product.