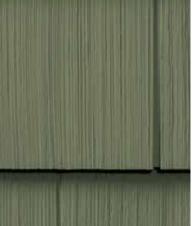

# Cedar Impressions® Sawmill Shingles

 
 2
 39
 up to 300mph
 Reinforced Nail Stots
 1/2" Panel Projection Individual5
 3/4" Panel Projection Triple 5"
 Sawmill
 CertiLock Triple 5"
 Lifetime Umited Warranty

 Siding:
 Cedar Impressions Individual 5"
 Sawmill Shingles in Cedar Blend Balanced Mix.

 Trim:
 Vinyl Carpentry & Restoration Millwork .

 Roof:
 Landmark Shingles in Cinder Black.

4

2

4

Ą

Ξ