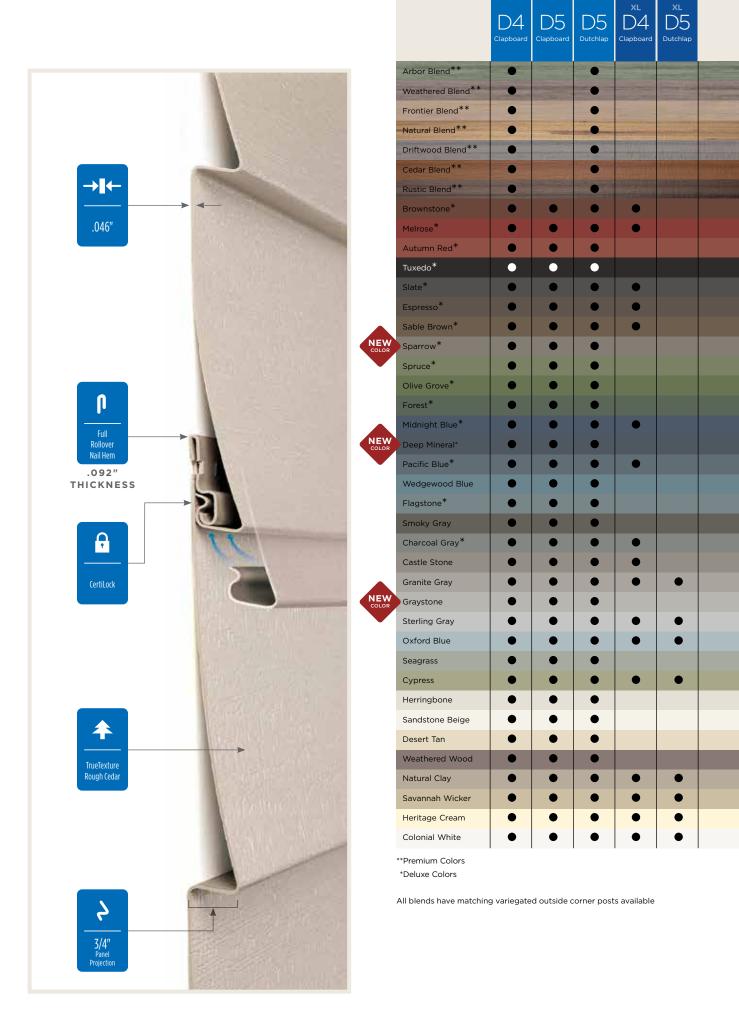

### **Aesthetics**

XL

¢

### Colors:

Shows the number of different colors available within each product line. The CertainTeed Siding Collection features solid colors that replicate the look of freshly painted cedar and variegated blends which provide the appearance of semitransparent stained finish.

### **Extended Lengths:**

Indicates products that are available in extended lengths, including 16', 20' and 25'. Longer length siding significantly reduces the number of seams when panels overlap horizontally, increasing the overall aesthetics of the wall.

### Panel Projection:

Identifies the full depth of a siding panel as measured from the back of the panel to the tip of the front of the panel. Deeper panel projections add rigidity to siding products while providing wider shadow lines that enhance aesthetics. This measurement is also used for proper sizing of accessories necessary to install the siding.

### Profiles:

Lists the number of different profiles available within each product line. A profile is the contour or outline of a panel as viewed from the side or end. Product profiles, such as clapboard and dutchlap, are designed to mimic the different architectural styles of wood or stone cladding products.

### Texture:

Indicates available textures within each product line. Whether you are seeking the smooth appearance of milled cedar, or one of the many TrueTexture<sup>™</sup> woodgrains molded from real cedar boards, CertainTeed offers a wide array of architecturally authentic product textures to choose from.

### Fastener Indicator:

CertainTeed is the only siding engineered to include an integral fastener placement guide on each panel. The Patented STUDfinder<sup>™</sup> Installation System and Cedar Impressions<sup>®</sup> fastener indicators are designed to help ensure a safe, precise installation for maximum siding performance.

### Lock:

•

S

Designates the panel lock design of the product. CertainTeed Siding Products feature proprietary locking designs created to optimize the alignment and installation for each specific product. The special features of CertiLock<sup>™</sup> and DuraLock<sup>®</sup> ensure that every siding panel goes on the wall straight and secure.

#### **Fastening Hem Design:**

Identifies the type of fastening hem design on a cladding product. Rollovers and / or reinforcing ribs are used to stiffen the nail hem of a siding panel, giving it a straighter appearance on the wall while contributing to the wind load resistance of the product.

### **Panel Thickness:**

Defines the average thickness or gauge of a siding panel which is an important element of siding quality. Thicker panels look straighter on the wall, are more durable, and hold up against impacts and high winds. CertainTeed siding products are regularly audited by Architectural Testing, Inc. to ensure they meet or exceed ASTM standards for vinyl siding.