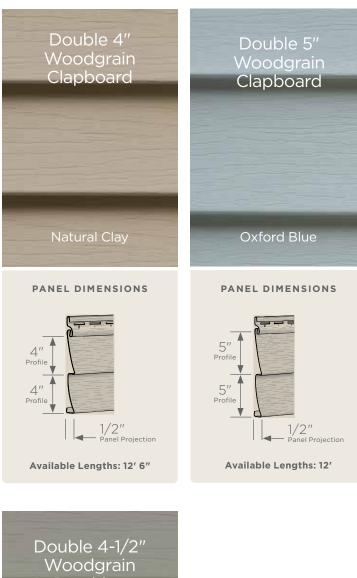

### Panel Projection:

Identifies the full depth of a siding panel as measured from the back of the panel to the tip of the front of the panel. Deeper panel projections add rigidity to siding products while providing wider shadow lines that enhance aesthetics. This measurement is also used for proper sizing of accessories necessary to install the siding.

### Profiles:

Lists the number of different profiles available within each product line. A profile is the contour or outline of a panel as viewed from the side or end. Product profiles, such as clapboard and dutchlap, are designed to mimic the different architectural styles of wood or stone cladding products.