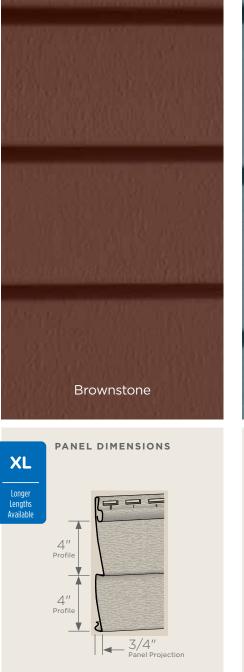

### Panel Projection:

Identifies the full depth of a siding panel as measured from the back of the panel to the tip of the front of the panel. Deeper panel projections add rigidity to siding products while providing wider shadow lines that enhance aesthetics. This measurement is also used for proper sizing of accessories necessary to install the siding.