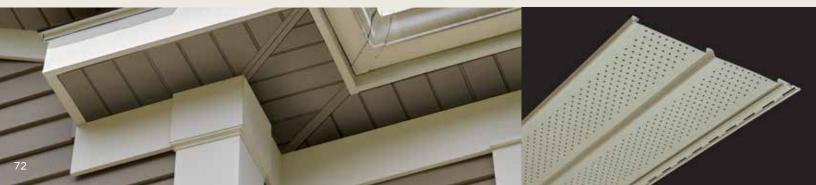

### Vinyl and Aluminum Soffit / Porch Panel

| Invisivent® Triple 3-1/3"71 |
|-----------------------------|
| Perimeter™ Triple 3-1/3"71  |
| Beaded                      |
| Ironmax <sup>™</sup> 72     |
| Universal                   |
| Value                       |
| Aluminum Triple 4"74        |
| Aluminum Quad 4" 74         |
| Aluminum Accessories75      |