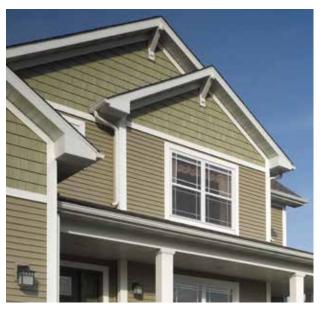

|                                      |  |
| Sandstone Beige | •                                       | •                                      |                                      |  |
| Desert Tan      | •                                       | •                                      |                                      |  |
| Natural Clay    | •                                       | •                                      | •                                    |  |
| Savannah Wicker | •                                       | •                                      | •                                    |  |
| Colonial White  | •                                       | •                                      | •                                    |  |



Siding: Northwoods Single 7" Straight Edge Rough-Split Shakes in Cypress with Monogram Double 4" Clapboard in Natural Clay.

Trim: Vinyl Carpentry\* & Restoration Millwork\*.

# Urban Reserve<sup>TM</sup>







|                                                           |                             | Gothic Grey**               | •                             |
|-----------------------------------------------------------|-----------------------------|-----------------------------|-------------------------------|
| Single C" Denel                                           |                             | Rockwood**                  |                               |
| Single 6" Panel                                           |                             | Harvest Cedar <sup>**</sup> | •