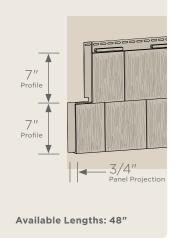

### Panel Projection:

Identifies the full depth of a siding panel as measured from the back of the panel to the tip of the front of the panel. Deeper panel projections add rigidity to siding products while providing wider shadow lines that enhance aesthetics. This measurement is also used for proper sizing of accessories necessary to install the siding.

### Profiles:

Lists the number of different profiles available within each product line. A profile is the contour or outline of a panel as viewed from the side or end. Product profiles, such as clapboard and dutchlap, are designed to mimic the different architectural styles of wood or stone cladding products.