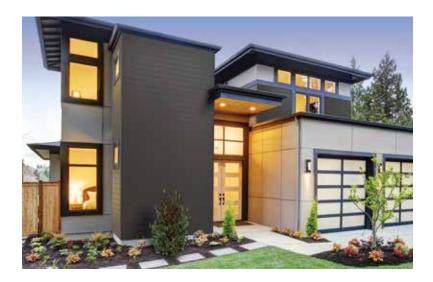

## Urban Reserve™ Aluminum Siding

Transform any exterior with a contemporary accent or shield an entire home with lasting beauty. Urban Reserve offers unlimited possibilities installed vertically or horizontally. With premium strength and performance, enjoy reliable, low-maintenance metal siding and soffit in any climate.

### Page 36

Soffit: Urban Reserve panel solid and vented in Gothic Grey.