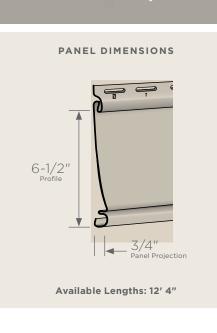

### Panel Projection:

Identifies the full depth of a siding panel as measured from the back of the panel to the tip of the front of the panel. Deeper panel projections add rigidity to siding products while providing wider shadow lines that enhance aesthetics. This measurement is also used for proper sizing of accessories necessary to install the siding.

### Profiles:

Lists the number of different profiles available within each product line. A profile is the contour or outline of a panel as viewed from the side or end. Product profiles, such as clapboard and dutchlap, are designed to mimic the different architectural styles of wood or stone cladding products.