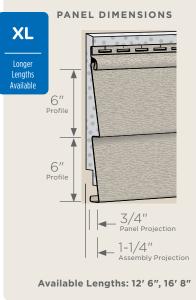

### **Extended Lengths:**

Indicates products that are available in extended lengths, including 16', 20' and 25'. Longer length siding significantly reduces the number of seams when panels overlap horizontally, increasing the overall aesthetics of the wall.

### Panel Projection:

Identifies the full depth of a siding panel as measured from the back of the panel to the tip of the front of the panel. Deeper panel projections add rigidity to siding products while providing wider shadow lines that enhance aesthetics. This measurement is also used for proper sizing of accessories necessary to install the siding.

### Profiles:

Lists the number of different profiles available within each product line. A profile is the contour or outline of a panel as viewed from the side or end. Product profiles, such as clapboard and dutchlap, are designed to mimic the different architectural styles of wood or stone cladding products.