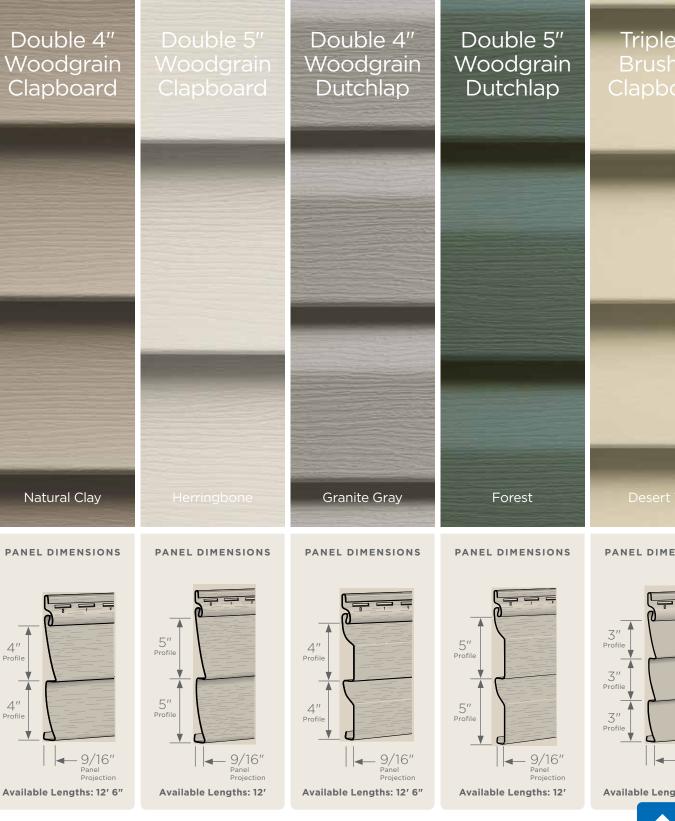

# Monogram

New colors added to all Monogram profiles (D4" Clapboard, D5" Clapboard and D5" Dutchlap) include: Sparrow, Graystone and Deep Mineral.

### Colors:

Shows the number of different colors available within each product line. The CertainTeed Siding Collection features solid colors that replicate the look of freshly painted cedar and variegated blends which provide the appearance of semitransparent stained finish.

### Panel Projection:

Identifies the full depth of a siding panel as measured from the back of the panel to the tip of the front of the panel. Deeper panel projections add rigidity to siding products while providing wider shadow lines that enhance aesthetics. This measurement is also used for proper sizing of accessories necessary to install the siding.

### Profiles:

Lists the number of different profiles available within each product line. A profile is the contour or outline of a panel as viewed from the side or end. Product profiles, such as clapboard and dutchlap, are designed to mimic the different architectural styles of wood or stone cladding products.

### Texture:

Indicates available textures within each product line. Whether you are seeking the smooth appearance of milled cedar, or one of the many TrueTexture<sup>™</sup> woodgrains molded from real cedar boards, CertainTeed offers a wide array of architecturally authentic product textures to choose from.