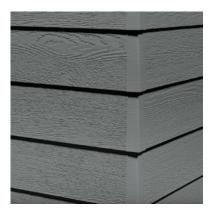

## TRADITIONAL RABBETED TRIM & CORNERS

Our engineered wood Rabbeted Trim and Corners provide a realistic woodgrain look that compliments all our siding options and are designed to eliminate unsightly nail heads and caulk.

#### INSIDE & OUTSIDE CORNERS

Gives each angle of your home a consistent, finished look that can either match or contrast your siding color.

#### DESIGN TIP

Trim can be used to accentuate other design elements, such as a band board between siding styles, arched windows, or decorative features. It helps tie together different architectural elements and unify the overall design.