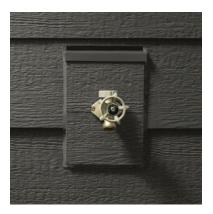

### ACCESSORIES RIGIDMOUNT™ BLOCKS

Complete the look of your home with RigidMount<sup>™</sup> Blocks that perfectly match your exterior. Designed with the same cedar graining as your siding, they effortlessly blend in with any home style while providing practical protection for outdoor fixtures.

#### SPLIT BLOCK

Designed with a unique joint that fits around water, gas, and electrical conduits.

#### UNIVERSAL BLOCK

Ideal for mounting items such as exterior lighting and intake/exhaust vents.

#### HORIZONTAL BLOCK

Features a wide design allowing for easy pass through for HVAC piping.

#### 🗹 DESIGN TIP

Make your house numbers as distinctive as your home's siding with the Personalized RigidMount<sup>™</sup>. Crafted to seamlessly integrate with your exterior, these house numbers allow you to make a statement while maintaining a cohesive design.

Shown: Coffee Personalized RigidMount Block