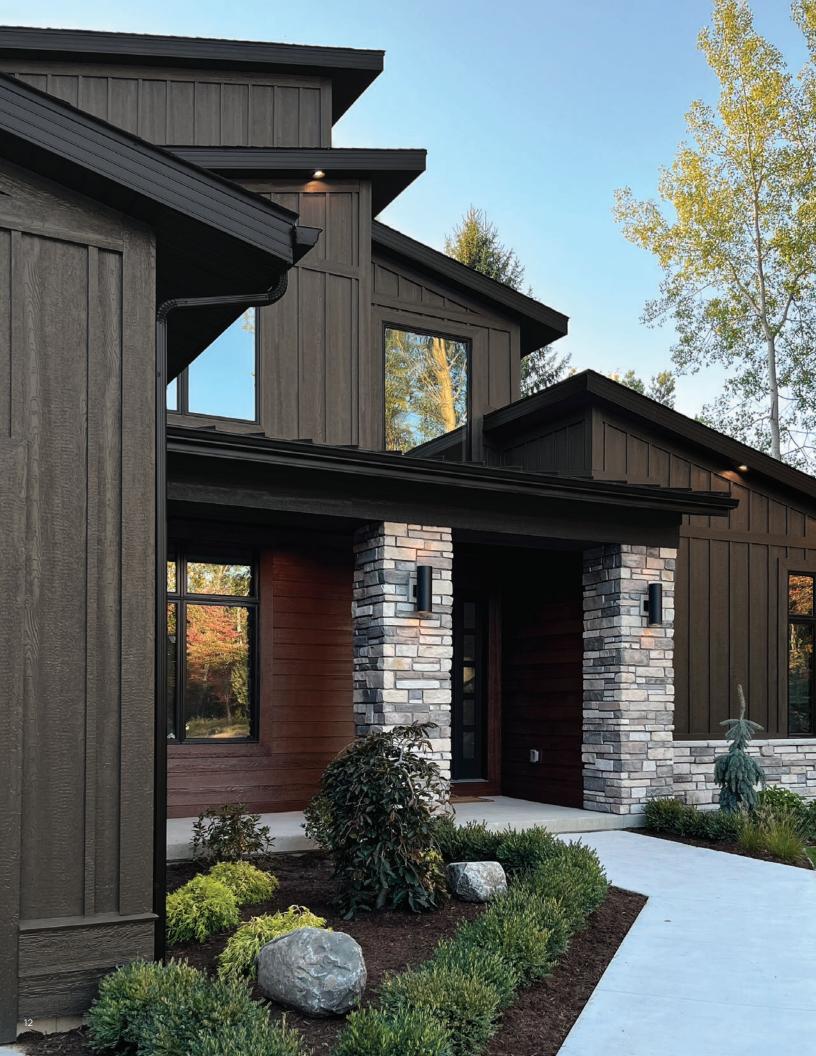

### TIMELESS BOARD & BATTEN SIDING

With clean lines and minimalistic detailing, Board & Batten siding gives any home exterior a fresh, updated look. Its vertical lines convey elegance and height, while the combination of panel and trim adds depth.

#### M DESIGN TIP

Use Panel Siding combined with other siding profiles or materials, such as stone, to create a visually dynamic facade. Mixing textures and finishes can add depth and complexity to your home's exterior, giving it a custom look that's sure to stand out.