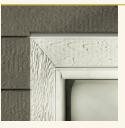

## TRADITIONAL RABBETED TRIM & CORNERS

Our engineered wood Rabbeted Trim and Corners provide a realistic woodgrain look that compliments all our siding options and are designed to eliminate unsightly nail heads and caulk.

## WINDOW & DOOR TRIM

Provides a decorative frame around the window, drawing attention to it and adding character to the facade.

#### INSIDE & OUTSIDE CORNERS

Gives each angle of your home a consistent, finished look that can either match or contrast your siding color.

#### DESIGN TIP

Trim can be used to accentuate other design elements, such as a band board between siding styles, arched windows, or decorative features. It helps tie together different architectural elements and unify the overall design.