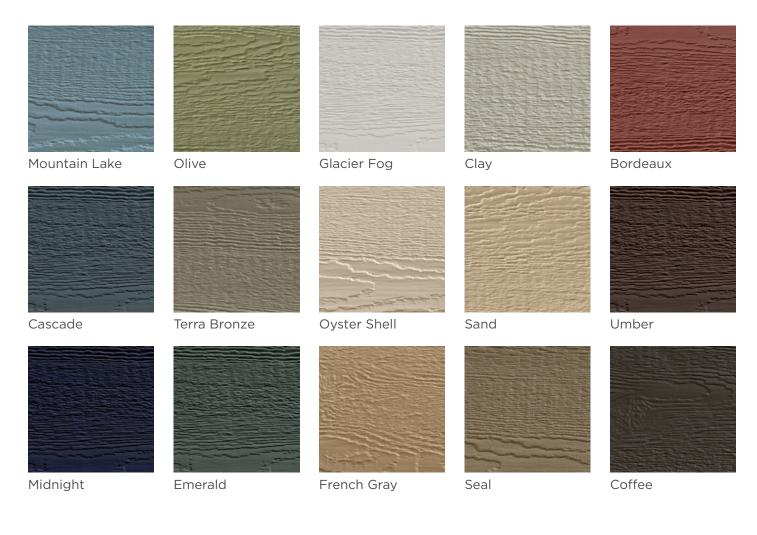

# DISCOVER YOUR COLOR

Choose from 28 painted and wood stain colors, or create your own unique signature look with our custom color option.

Diamond Kote's expertly applied finish is made of metal oxide pigments that keep colors looking sharp and fresh, with a 30-Year No Fade Warranty.