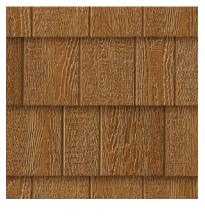

# TRADITIONAL

Choose Shake Siding with RigidStack<sup>™</sup> for a touch of natural beauty and classic style for your home's exterior. Shake siding's rustic appeal adds warmth and authenticity to your home's look, making it stand out with a captivating charm.

#### STRAIGHT EDGE

A contemporary approach to cedar shakes that boasts a streamlined look. Available in 7", 9" and 12" profiles.

Shown: Chestnut Staggered Shake with RigidStack; Graphite Lap with RigidStack