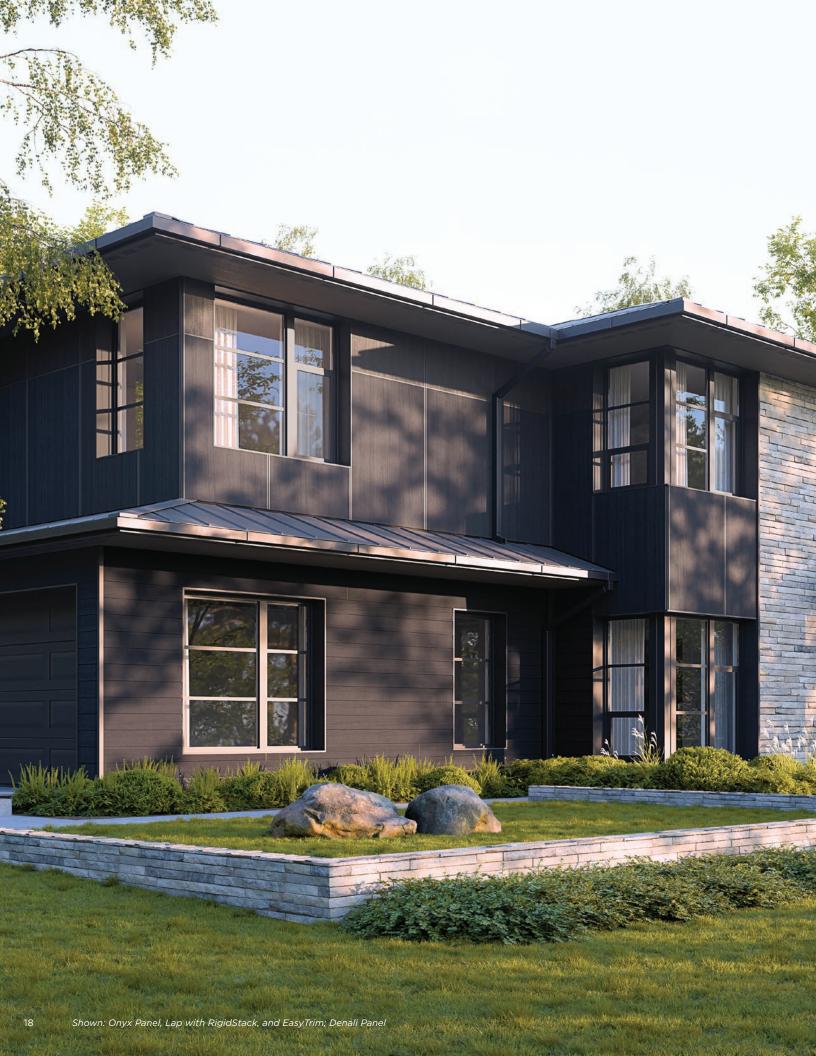

## MODERN ALUMINUM TRIM SYSTEM

EasyTrim is an aluminum trim system that works best with modern home designs. Its sleek profile creates a clean, uniform design, which is enhanced by its smooth finish.

Shown: Dune Panel; Onyx EasyTrim; Sierra Custom Color Lap with RigidStack; Sand Lap with RigidStack