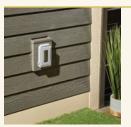

### ACCESSORIES RIGIDMOUNT™ BLOCKS

Complete the look of your home with RigidMount<sup>™</sup> Blocks that perfectly match your exterior. Designed with the same cedar graining as your siding, they effortlessly blend in with any home style while providing practical protection for outdoor fixtures.

#### SPLIT BLOCK

Designed with a unique joint that fits around water, gas, and electrical conduits.

#### UNIVERSAL BLOCK

Ideal for mounting items such as exterior lighting and intake/exhaust vents.

#### HORIZONTAL BLOCK

Features a wide design allowing for easy pass through for HVAC piping.

#### 🗹 DESIGN TIP

Make your house numbers as distinctive as your home's siding with the Personalized RigidMount<sup>™</sup>. Crafted to seamlessly integrate with your exterior, these house numbers allow you to make a statement while maintaining a cohesive design.

Shown: Coffee Personalized RigidMount Block