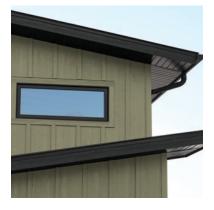

## ACCESSORIES PORCHES & OVERHANGS

With a matching woodgrain and finish, our Soffit, Fascia, and Pro-Post Wrap<sup>™</sup> work in harmony with the rest of your exterior to elevate your home's aesthetic cohesion.

#### SOFFIT

Beautiful cedar texture and proper ventilation will help with completing the look of your home.

#### FASCIA

Fascia seamlessly integrates with the soffit and roof to enhance the overall cohesiveness of your exterior.