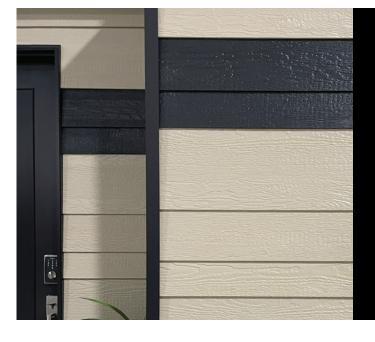

## MODERN ALUMINUM TRIM SYSTEM

EasyTrim is an aluminum trim system that works best with modern home designs. Its sleek profile creates a clean, uniform design, which is enhanced by its smooth finish.

Shown: Dune Panel; Onyx EasyTrim; Sierra Custom Color Lap with RigidStack; Sand Lap with RigidStack