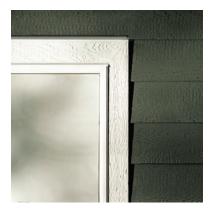

## TRADITIONAL RABBETED TRIM & CORNERS

Our engineered wood Rabbeted Trim and Corners provide a realistic woodgrain look that compliments all our siding options and are designed to eliminate unsightly nail heads and caulk.

## WINDOW & DOOR TRIM

Provides a decorative frame around the window, drawing attention to it and adding character to the facade.

#### INSIDE & OUTSIDE CORNERS

Gives each angle of your home a consistent, finished look that can either match or contrast your siding color.