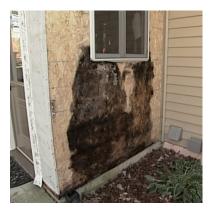

# WEATHERPROOFING MOISTURE MANAGEMENT

Ensure your home is protected from moisture intrusion and air leakage with Diamond Kote's Moisture Management System and Flashing collection. These products work behind the scenes to make your home more energy efficient by protecting and sealing the exterior of your home from the elements.

Moisture intrusion can lead to rot, mold growth, and even structural issues if left untreated.

Diamond Kote's collection of building wrap and tapes works hard behind the scenes to seal your home from moisture, protecting it against costly damage and ensuring lasting beauty and durability for decades to come.

#### 🗹 DESIGN TIP

Ask your builder about Diamond Kote flashings. Our flashings are color-matched and expertly finished to blend seamlessly with your siding, so you won't even notice they're there while they work to protect your home from moisture.