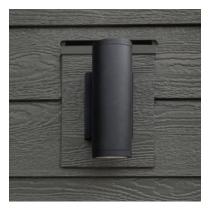

### ACCESSORIES RIGIDMOUNT™ BLOCKS

Complete the look of your home with RigidMount<sup>™</sup> Blocks that perfectly match your exterior. Designed with the same cedar graining as your siding, they effortlessly blend in with any home style while providing practical protection for outdoor fixtures.

#### UNIVERSAL BLOCK

Ideal for mounting items such as exterior lighting and intake/exhaust vents.

#### 🗹 DESIGN TIP

Make your house numbers as distinctive as your home's siding with the Personalized RigidMount<sup>™</sup>. Crafted to seamlessly integrate with your exterior, these house numbers allow you to make a statement while maintaining a cohesive design.