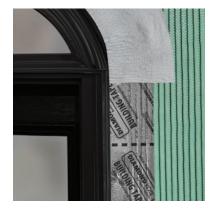

# WEATHERPROOFING MOISTURE MANAGEMENT

Ensure your home is protected from moisture intrusion and air leakage with Diamond Kote's Moisture Management System and Flashing collection. These products work behind the scenes to make your home more energy efficient by protecting and sealing the exterior of your home from the elements.

Moisture intrusion can lead to rot, mold growth, and even structural issues if left untreated.

Diamond Kote's collection of building wrap and tapes works hard behind the scenes to seal your home from moisture, protecting it against costly damage and ensuring lasting beauty and durability for decades to come.

#### 🗹 DESIGN TIP

Ask your builder about Diamond Kote flashings. Our flashings are color-matched and expertly finished to blend seamlessly with your siding, so you won't even notice they're there while they work to protect your home from moisture.

Shown: Midnight Board & Batten and Brickledge Flashing