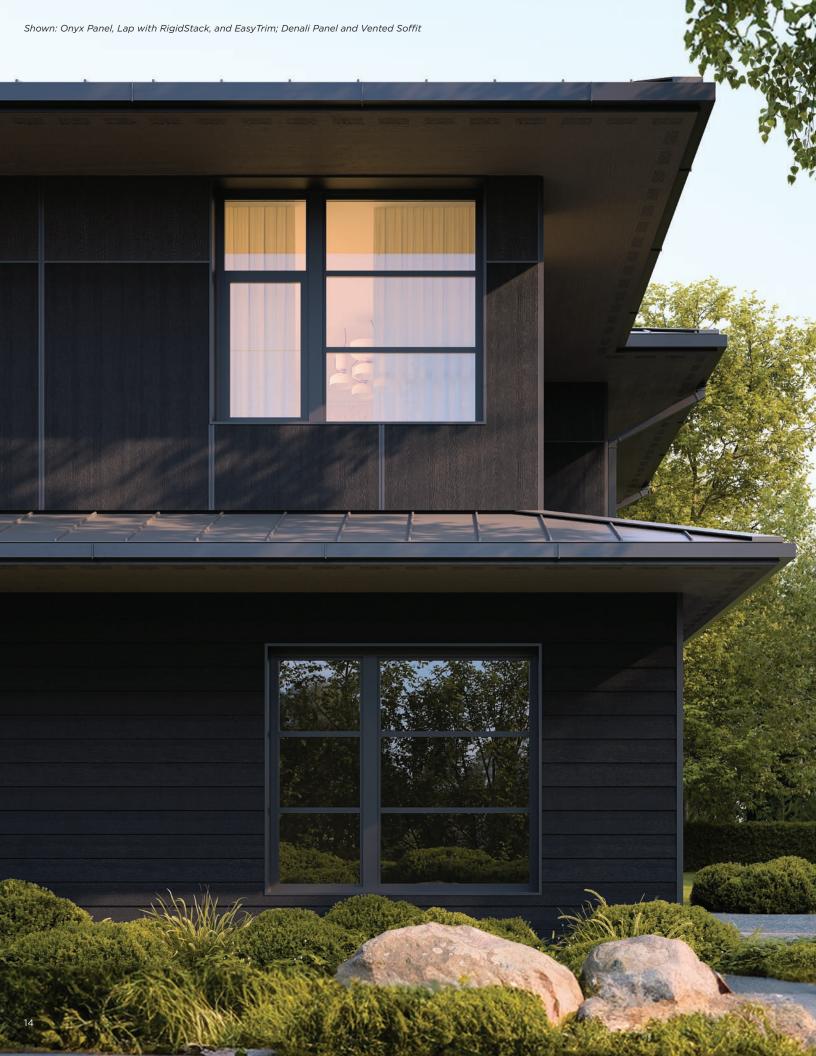

## MODERN PANEL SIDING

Panel siding offers a clean and modern aesthetic that appeals to contemporary design sensibilities. Its sleek, understated appearance can give homes a fresh and updated appearance, making it a popular choice for those seeking modern curb appeal.

#### M DESIGN TIP

Use Panel Siding combined with other siding profiles or materials, such as stone, to create a visually dynamic facade. Mixing textures and finishes can add depth and complexity to your home's exterior, giving it a custom look that's sure to stand out.

Shown: Onyx Panel and Lap Siding with RigidStack; Chestnut Panel