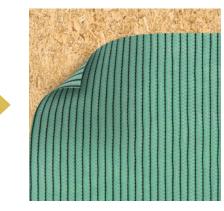

# WEATHERPROOFING MOISTURE MANAGEMENT

Ensure your home is protected from moisture intrusion and air leakage with Diamond Kote's Moisture Management System and Flashing collection. These products work behind the scenes to make your home more energy efficient by protecting and sealing the exterior of your home from the elements.

Moisture intrusion can lead to rot, mold growth, and even structural issues if left untreated.

Diamond Kote's collection of building wrap and tapes works hard behind the scenes to seal your home from moisture, protecting it against costly damage and ensuring lasting beauty and durability for decades to come.

| Siding Styles                               | Size                         | Accessories                      |                                                                                       |
|---------------------------------------------|------------------------------|----------------------------------|---------------------------------------------------------------------------------------|
| Lap Siding                                  | 6", 8", 12"                  | RigidMount™<br>Blocks            | Universal<br>Blank Universal<br>UL Electrical                                         |
| Lap Siding with RigidStack™                 | 6", 8", 12"                  |                                  |                                                                                       |
| Vertical Siding                             | 12", 16"                     |                                  | Receptacle                                                                            |
| Batten Trim                                 | 3"                           |                                  | Oversized<br>Split                                                                    |
| 3/8" No Groove Panel                        | 4'x8', 4'x9', 4'x10'         |                                  | Personalized                                                                          |
| 3/8" 8" OC Grooved Panel                    | 4'x8', 4'x9', 4'x10'         |                                  | Blank Horizontal                                                                      |
| 7/16" 8" OC Grooved Panel                   | 4'x8', 4'x9', 4'x10'         | Flashings                        | Diverter<br>Drip Cap<br>Spacer<br>Brick Ledge<br>Z-Flashing<br>J-Channel<br>Trim Coil |
| 7/16" 4" OC Grooved Panel                   | 4'x8', 4'x9'                 |                                  |                                                                                       |
| Scallop Shake Siding                        | 12″                          |                                  |                                                                                       |
| Octagon Shake Siding                        | 12″                          |                                  |                                                                                       |
| Staggered Shake with RigidStack™            | 7", 9", 12"                  |                                  |                                                                                       |
| Straight Shake with RigidStack™             | 7", 9", 12"                  |                                  | H-Molding                                                                             |
| Trim & Corners                              |                              | Starter                          | Metal                                                                                 |
| Rabbeted Nail Fin Outside Corner            | 5/4"x4"                      |                                  | PVC<br>Fly Ash                                                                        |
| Rabbeted Nail Fin Inside Corner             | 5/4"x3"                      |                                  |                                                                                       |
| Nail Fin Outside Corners                    | 5/4"x4", 5/4"x6"             | Moisture<br>Management<br>System | 5D Building Wrap<br>Housewrap Tape<br>Building Tape<br>Flex Tape                      |
| Horizontal Individual Metal Outside Corners | 6", 8", 12"                  |                                  |                                                                                       |
| Vertical Individual Metal Outside Corners   | 7", 9", 12"                  |                                  |                                                                                       |
| Rabbeted Nail Fin Trim                      | 5/4"x4", 5/4"x6"             | Touch-Up Paint                   | 8oz Bottle<br>Quart Kit<br>Gallon Kit                                                 |
| 5/4" Standard Trim                          | 2", 3", 4", 6", 8", 10", 12" |                                  |                                                                                       |
| 4/4" Standard Trim                          | 2", 3", 4", 6", 8", 10", 12" |                                  |                                                                                       |
| Arch Trim                                   | 4", 6"                       |                                  |                                                                                       |
| Overhangs & Porches                         |                              |                                  |                                                                                       |
| Fascia                                      | 8"                           |                                  |                                                                                       |
| Vented Soffit                               | 12", 16", 24"                |                                  |                                                                                       |
| Solid Soffit                                | 12", 16", 24", 4'x8'         |                                  |                                                                                       |
| Pro-Post Wrap™                              | 4"x4", 4"x6", 6"x6"          |                                  |                                                                                       |