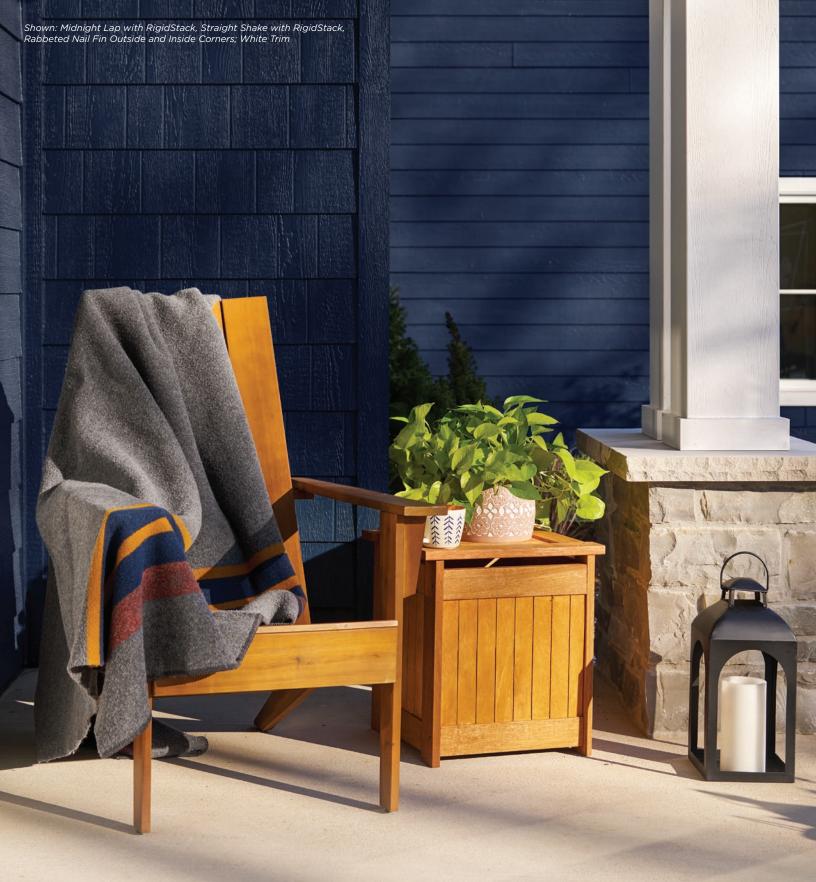

Shown: White Trim and Arch Trim; Smoky Ash Lap with RigidStack and Staggered Edge Shakes with RigidStack

16

Shown: Terra Bronze Rabbeted Nail Fin Inside and Outside Corners, Trim; Lap with RigidStack, and Board & Batten