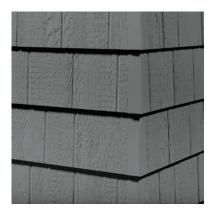

# TRADITIONAL

Choose Shake Siding with RigidStack<sup>™</sup> for a touch of natural beauty and classic style for your home's exterior. Shake siding's rustic appeal adds warmth and authenticity to your home's look, making it stand out with a captivating charm.

#### STAGGERED EDGE

Features a distinct, offset layout for an authentic cedar shake look. Available in 7", 9" and 12" profiles.

#### STRAIGHT EDGE

A contemporary approach to cedar shakes that boasts a streamlined look. Available in 7", 9" and 12" profiles.