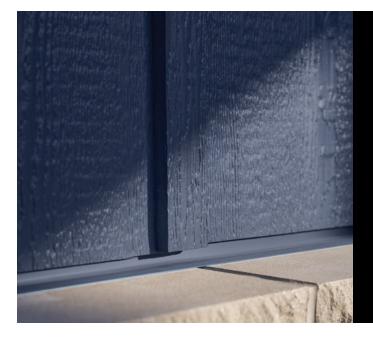

# WEATHERPROOFING MOISTURE MANAGEMENT

Ensure your home is protected from moisture intrusion and air leakage with Diamond Kote's Moisture Management System and Flashing collection. These products work behind the scenes to make your home more energy efficient by protecting and sealing the exterior of your home from the elements.

Moisture intrusion can lead to rot, mold growth, and even structural issues if left untreated.

Diamond Kote's collection of building wrap and tapes works hard behind the scenes to seal your home from moisture, protecting it against costly damage and ensuring lasting beauty and durability for decades to come.

Shown: Midnight Board & Batten and Brickledge Flashing