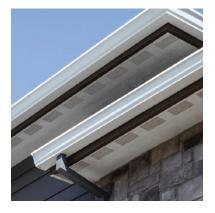

## ACCESSORIES PORCHES & OVERHANGS

With a matching woodgrain and finish, our Soffit, Fascia, and Pro-Post Wrap<sup>™</sup> work in harmony with the rest of your exterior to elevate your home's aesthetic cohesion.

#### SOFFIT

Beautiful cedar texture and proper ventilation will help with completing the look of your home.

#### FASCIA

Fascia seamlessly integrates with the soffit and roof to enhance the overall cohesiveness of your exterior.