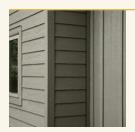

# VERSATILE

Lap Siding with RigidStack<sup>™</sup> combines classic charm and practical versatility, seamlessly fitting into a diverse range of design styles. RigidStack<sup>™</sup> technology allows the lap to stack and lock together, resisting high winds and making it a reliable choice for those seeking both style and durability.

#### 6" LAP

Perfect for small, single-story homes or used as an accent.

8" LAP

The most commonly used size, ideal for any home.

#### 12" LAP

Typically used for larger structures with towering walls.

#### 🗹 DESIGN TIP

Combine different Lap Siding sizes to create a multi-exposure look on your exterior. This technique gives your home modern character and creates a unique aesthetic.

Shown: 6", 8", and 12" Sand and Onyx Lap with RigidStack; Onyx EasyTrim Corner