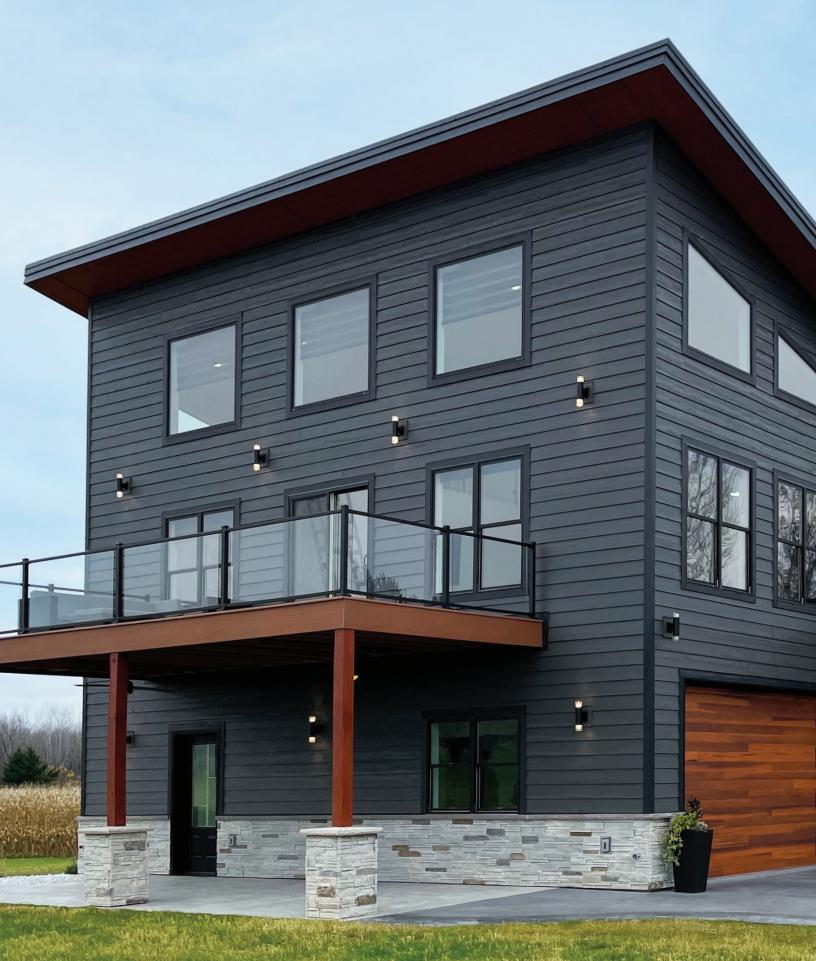

# VERSATILE

Lap Siding with RigidStack<sup>™</sup> combines classic charm and practical versatility, seamlessly fitting into a diverse range of design styles. RigidStack<sup>™</sup> technology allows the lap to stack and lock together, resisting high winds and making it a reliable choice for those seeking both style and durability.

#### 6" LAP

Perfect for small, single-story homes or used as an accent.

8" LAP

The most commonly used size, ideal for any home.

#### 12" LAP

Typically used for larger structures with towering walls.