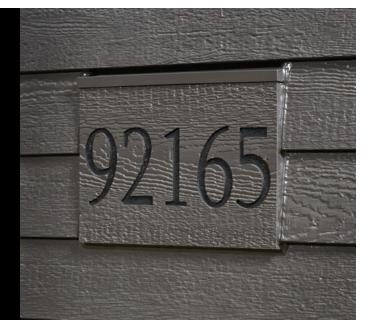

#### 🗹 DESIGN TIP

Make your house numbers as distinctive as your home's siding with the Personalized RigidMount<sup>™</sup>. Crafted to seamlessly integrate with your exterior, these house numbers allow you to make a statement while maintaining a cohesive design.

Shown: Coffee Personalized RigidMount Block