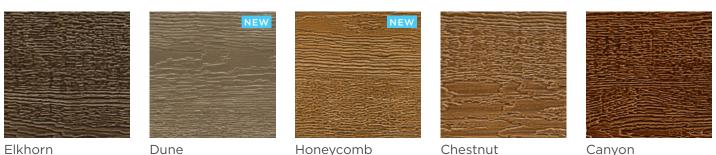

#### SOLID

White

Light Gray

Pelican

Smoky Ash

Onyx

Honeycomb

Chestnut

Canyon