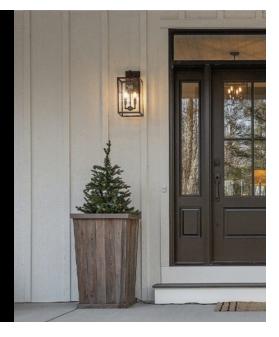

## ACCESSORIES PORCHES & OVERHANGS

With a matching woodgrain and finish, our Soffit, Fascia, and Pro-Post Wrap<sup>™</sup> work in harmony with the rest of your exterior to elevate your home's aesthetic cohesion.

#### SOFFIT

Beautiful cedar texture and proper ventilation will help with completing the look of your home.

#### FASCIA

Fascia seamlessly integrates with the soffit and roof to enhance the overall cohesiveness of your exterior.

#### PRO-POST WRAP™

Set the stage with a grand entrance for your home or add finishing touches to a deck or porch.