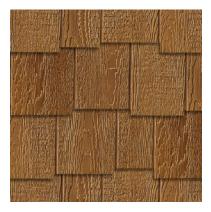

# TRADITIONAL

Choose Shake Siding with RigidStack<sup>™</sup> for a touch of natural beauty and classic style for your home's exterior. Shake siding's rustic appeal adds warmth and authenticity to your home's look, making it stand out with a captivating charm.

#### STAGGERED EDGE

Features a distinct, offset layout for an authentic cedar shake look. Available in 7", 9" and 12" profiles.

#### STRAIGHT EDGE

A contemporary approach to cedar shakes that boasts a streamlined look. Available in 7", 9" and 12" profiles.

Shown: Chestnut Staggered Shake with RigidStack; Graphite Lap with RigidStack