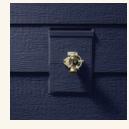

### ACCESSORIES RIGIDMOUNT™ BLOCKS

Complete the look of your home with RigidMount<sup>™</sup> Blocks that perfectly match your exterior. Designed with the same cedar graining as your siding, they effortlessly blend in with any home style while providing practical protection for outdoor fixtures.

#### 🗹 DESIGN TIP

Make your house numbers as distinctive as your home's siding with the Personalized RigidMount<sup>™</sup>. Crafted to seamlessly integrate with your exterior, these house numbers allow you to make a statement while maintaining a cohesive design.

Shown: Coffee Personalized RigidMount Block