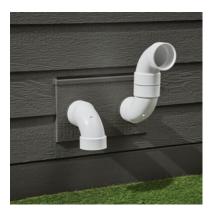

### ACCESSORIES RIGIDMOUNT™ BLOCKS

Complete the look of your home with RigidMount<sup>™</sup> Blocks that perfectly match your exterior. Designed with the same cedar graining as your siding, they effortlessly blend in with any home style while providing practical protection for outdoor fixtures.

#### HORIZONTAL BLOCK

Features a wide design allowing for easy pass through for HVAC piping.