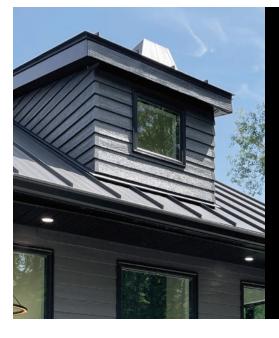

# DETAILS THAT LOOK **ARCHITECT BUILT**.

#### **Architectural Craftsmanship**

Every inch of our Siding System is meticulously crafted to bring visual harmony to your home.

Realistic cedar graining and textures create the most authentic real wood look.

Rabbeted Trim and Corners feature a fastening system that hides nail heads to ensure a beautiful finish.

Exclusive accessories, like RigidMount Blocks, finish the look of protrusions on your home so they go unnoticed.

Entire siding system is precision color-matched so you can be confident in a beautiful end result.

Feel confident in your forever home with products designed to look and perform beautifully.